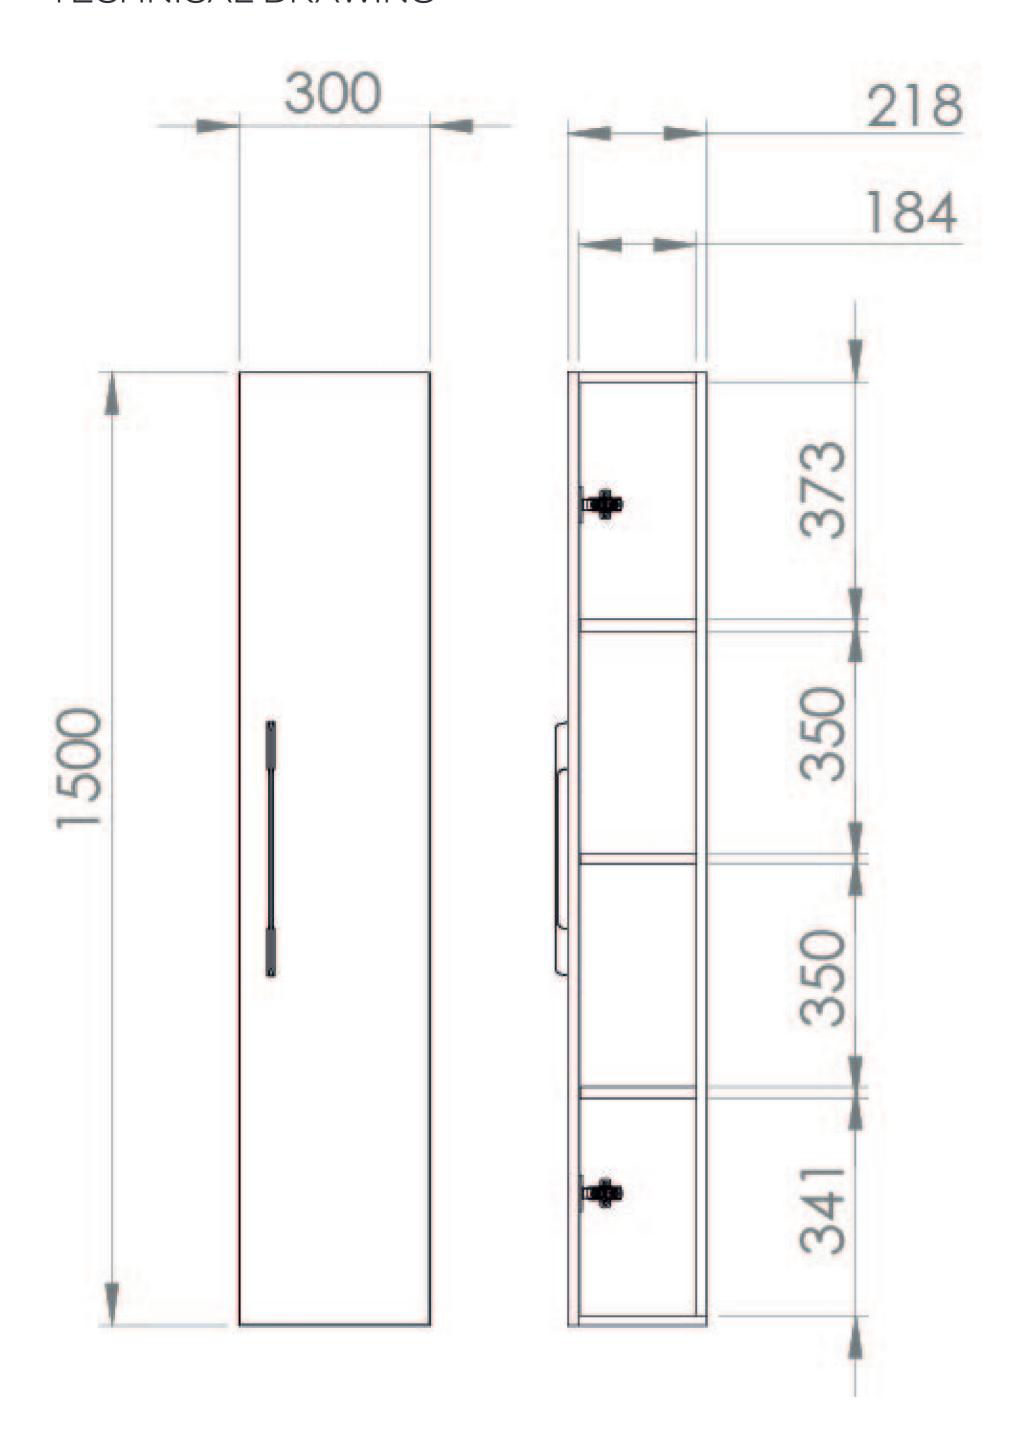

## PRODUCT INFORMATION

Finish: Matte White

Height: 1500mm

Width: 300mm

**Depth:** 218mm

Material

Weight 17.7kg

**Shelf Quantity** 3x wooden fixed shelves

## TECHNICAL DRAWING

Saneux reserves the right to alter the specifications and product range without prior notice. Dimensions are given as a guide only. Dimensions should not be used for surrounding furniture, fixtures and fittings until the product is on site.