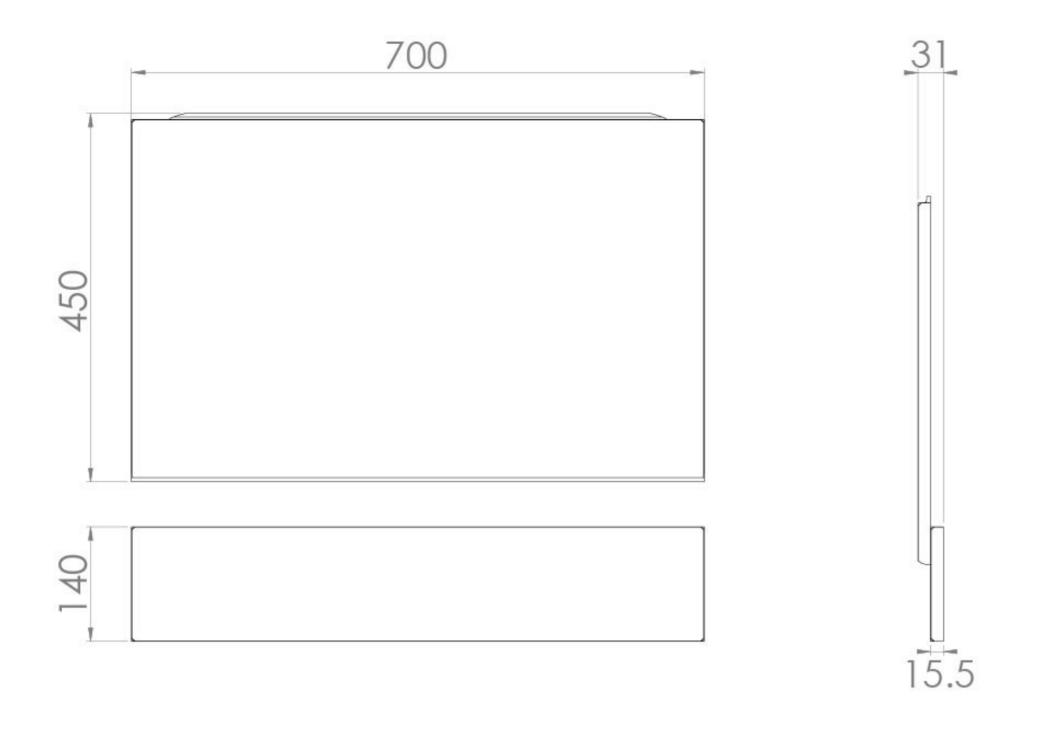

## **PRODUCT INFORMATION**

| Finish:  | Matte White |
|----------|-------------|
| Height:  | 450mm       |
| Width:   | 700mm       |
| Depth:   | 31mm        |
| Material | MFC         |
| Weight   | 5.6kg       |

## TECHNICAL DRAWING

Saneux reserves the right to alter the specifications and product range without prior notice. Dimensions are given as a guide only. Dimensions should not be used for surrounding furniture, fixtures and fittings until the product is on site.