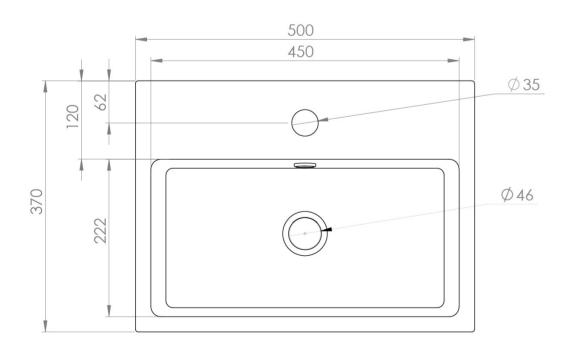

## PRODUCT INFORMATION

Finish: Matte White

Height: 150mm

Width: 500mm

Depth: 370mm

Material Ceramic

Product Code: 39001.MW

## TECHNICAL DRAWING

Saneux reserves the right to alter the specifications and product range without prior notice. Dimensions are given as a guide only. Dimensions should not be used for surrounding furniture, fixtures and fittings until the product is on site.