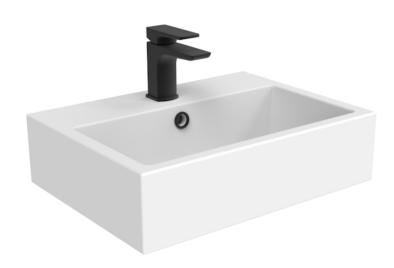

## MATTEO 50X37CM WASHBASIN 1TH - MATTE WHITE

## DESCRIPTION

MATTEO offers an unmistakable style with it's square design that is fit for any contemporary bathroom.

This MATTEO 50x37cm 1 tap hole washbasin in matte white can be fitted on its own or with a towel rail to create a minimalist & modern bathroom look. Alternatively, it can be paired with the matching MATTEO 50cm 1 drawer wall mounted vanity units if you need storage space, especially for a busy family bathroom. Its modest projection of 37cm is also suitable for those needing to save space.