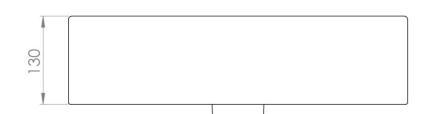

## PRODUCT INFORMATION

Finish: Matte White

Height: 150mm

Width: 500mm

Depth: 370mm

Material Ceramic

Product Code: 39001.MW

## TECHNICAL DRAWING

Saneux reserves the right to alter the specifications and product range without prior notice. Dimensions are given as a guide only. Dimensions should not be used for surrounding furniture, fixtures and fittings until the product is on site.