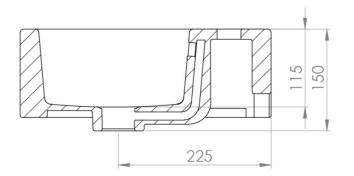

## PRODUCT INFORMATION

Finish: Matte White

Height: 150mm

Width: 500mm

Depth: 370mm

Material Ceramic

Product Code: 39001.MW

\*With an overflow

## TECHNICAL DRAWING

Saneux reserves the right to alter the specifications and product range without prior notice. Dimensions are given as a guide only. Dimensions should not be used for surrounding furniture, fixtures and fittings until the product is on site.