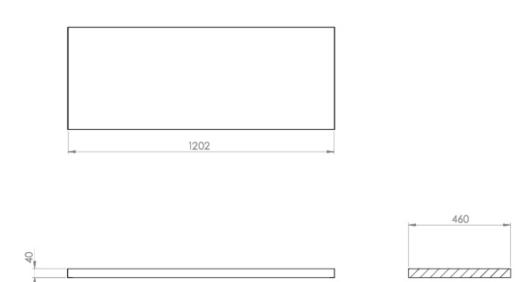

## PRODUCT INFORMATION

**Finish:** Matte Anthracite

Height: 40mm

Width: 1202mm

Depth: 460mm

**Material** Plywood

Weight 18.2kg

Product Code: UN120T.MA

## TECHNICAL DRAWING

Saneux reserves the right to alter the specifications and product range without prior notice. Dimensions are given as a guide only. Dimensions should not be used for surrounding furniture, fixtures and fittings until the product is on site.