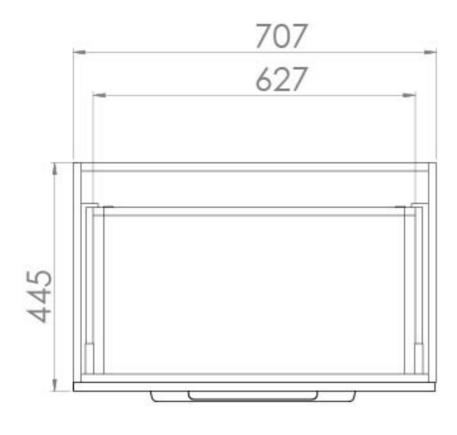

## PRODUCT INFORMATION

Finish: Matte White

Height: 450mm

Width: 707mm

Depth: 445mm

**Material** MFC

Weight 17.05kg

**Guarantee** 5 years

## TECHNICAL DRAWING

Saneux reserves the right to alter the specifications and product range without prior notice. Dimensions are given as a guide only. Dimensions should not be used for surrounding furniture, fixtures and fittings until the product is on site.