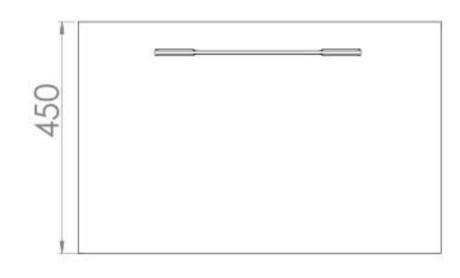

## PRODUCT INFORMATION

Finish: Matte White

Height: 450mm

Width: 707mm

Depth: 445mm

**Material** MFC

Weight 17.05kg

**Guarantee** 5 years

## TECHNICAL DRAWING

Saneux reserves the right to alter the specifications and product range without prior notice. Dimensions are given as a guide only. Dimensions should not be used for surrounding furniture, fixtures and fittings until the product is on site.