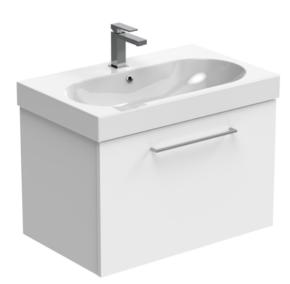

## AUSTEN 72CM 1 DRAWER WALL MOUNTED UNIT - MATTE WHITE

Product Code: AU072W.MW

This 72cm 1 drawer wall mounted unit in the sleek matte white finish provides that additional bit of much needed storage space. The floating design will make a bathroom feel bigger with the extra floor space, plus the unit comes with a light grey in-drawer mat, giving the unit a luxurious finish for an affordable price. Pair it with a countertop for a high-end look.