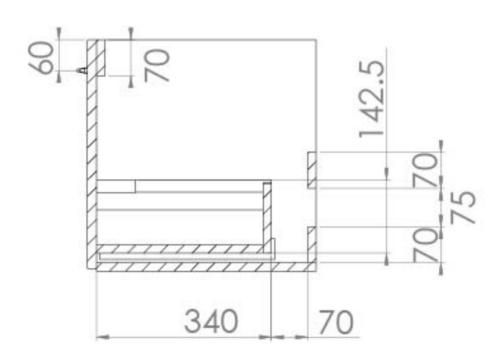

## PRODUCT INFORMATION

Finish: Matte White

Height: 450mm

Width: 707mm

Depth: 445mm

**Material** MFC

Weight 17.05kg

**Guarantee** 5 years

## TECHNICAL DRAWING

Saneux reserves the right to alter the specifications and product range without prior notice. Dimensions are given as a guide only. Dimensions should not be used for surrounding furniture, fixtures and fittings until the product is on site.