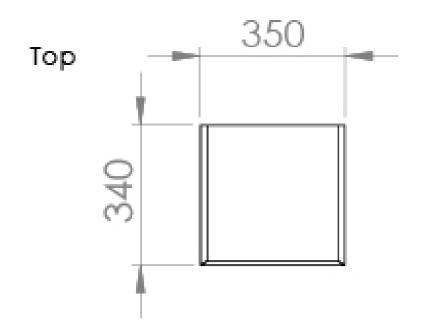

### **PRODUCT INFORMATION**

| Height:        | 1700mm                                                |
|----------------|-------------------------------------------------------|
| Width:         | 350mm                                                 |
| Depth:         | 350mm                                                 |
| Finish:        | Matte White                                           |
| Material       | MDF                                                   |
| Weight         | 25kg                                                  |
| Shelf Quantity | 1x fixed wooden shelf 4x adjustable<br>wooden shelves |
| Guarantee      | 5 years                                               |
| Configuration  | 2 Door                                                |
| Door Type      | Soft close                                            |
| Door Opening   | Right hand                                            |

## TECHNICAL DRAWING

Saneux reserves the right to alter the specifications and product range without prior notice. Dimensions are given as a guide only. Dimensions should not be used for surrounding furniture, fixtures and fittings until the product is on site.