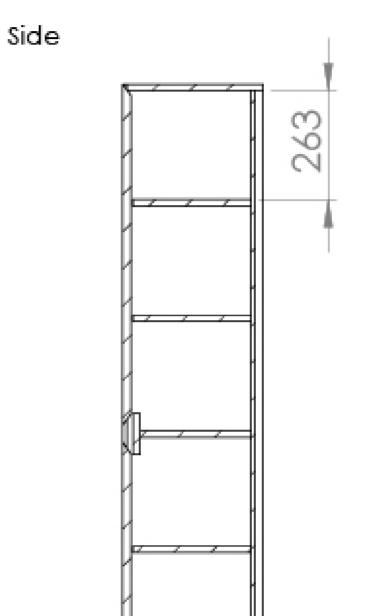

### **PRODUCT INFORMATION**

| Height:        | 1700mm                                                |
|----------------|-------------------------------------------------------|
| Width:         | 350mm                                                 |
| Depth:         | 350mm                                                 |
| Finish:        | Matte White                                           |
| Material       | MDF                                                   |
| Weight         | 25kg                                                  |
| Shelf Quantity | 1x fixed wooden shelf 4x adjustable<br>wooden shelves |
| Guarantee      | 5 years                                               |
| Configuration  | 2 Door                                                |
| Door Type      | Soft close                                            |
| Door Opening   | Right hand                                            |

#### DESCRIPTION

We've kept the UNI collection at a low profile - quite literally. It carries a vast range of slim profile basins with handle-less units to help you to create a contemporary bathroom.

If you're needing more space for your toiletries, opt for this tall side unit - it has plenty of room with the addition of 1 fixed shelf and 4 adjustable shelves, and will complement the other UNI vanity units available in the modern matte white finish too.

## TECHNICAL DRAWING

Saneux reserves the right to alter the specifications and product range without prior notice. Dimensions are given as a guide only. Dimensions should not be used for surrounding furniture, fixtures and fittings until the product is on site.