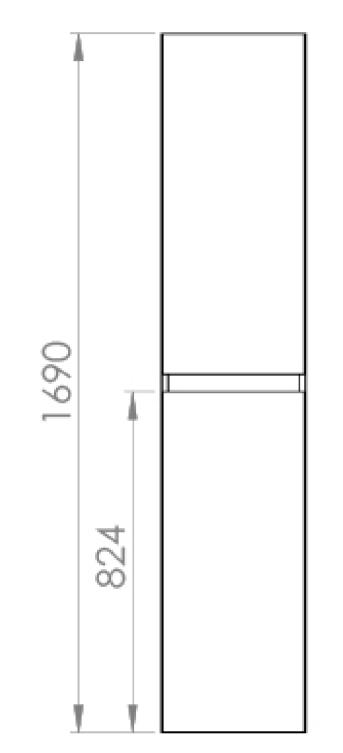

### **PRODUCT INFORMATION**

| Height:        | 1700mm                                                |
|----------------|-------------------------------------------------------|
| Width:         | 350mm                                                 |
| Depth:         | 350mm                                                 |
| Finish:        | Matte White                                           |
| Material       | MDF                                                   |
| Weight         | 25kg                                                  |
| Shelf Quantity | 1x fixed wooden shelf 4x adjustable<br>wooden shelves |
| Guarantee      | 5 years                                               |
| Configuration  | 2 Door                                                |
| Door Type      | Soft close                                            |
| Door Opening   | Right hand                                            |

## TECHNICAL DRAWING

Saneux reserves the right to alter the specifications and product range without prior notice. Dimensions are given as a guide only. Dimensions should not be used for surrounding furniture, fixtures and fittings until the product is on site.