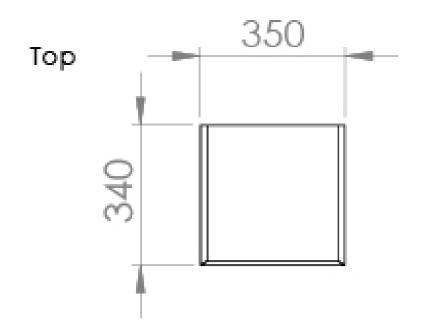

## **PRODUCT INFORMATION**

| Height:        | 1700mm                                                |
|----------------|-------------------------------------------------------|
| Width:         | 350mm                                                 |
| Depth:         | 350mm                                                 |
| Finish:        | Matte Anthracite                                      |
| Material       | MDF                                                   |
| Weight         | 25kg                                                  |
| Shelf Quantity | 1x fixed wooden shelf 4x adjustable<br>wooden shelves |
| Guarantee      | 5 years                                               |
| Configuration  | 2 Door                                                |
| Door Type      | Soft close                                            |
| Door Opening   | Right hand                                            |

## TECHNICAL DRAWING

Saneux reserves the right to alter the specifications and product range without prior notice. Dimensions are given as a guide only. Dimensions should not be used for surrounding furniture, fixtures and fittings until the product is on site.