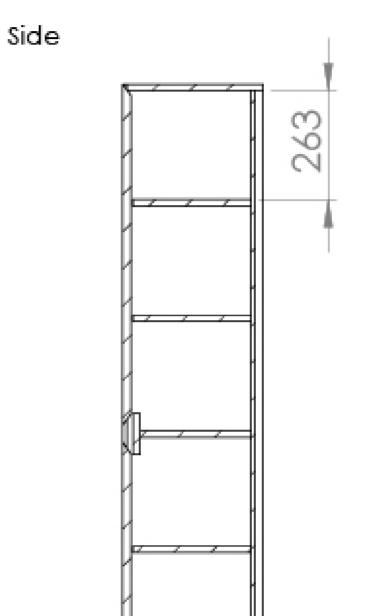

## **PRODUCT INFORMATION**

| Height:        | 1700mm                                                |
|----------------|-------------------------------------------------------|
| Width:         | 350mm                                                 |
| Depth:         | 350mm                                                 |
| Finish:        | Matte Anthracite                                      |
| Material       | MDF                                                   |
| Weight         | 25kg                                                  |
| Shelf Quantity | 1x fixed wooden shelf 4x adjustable<br>wooden shelves |
| Guarantee      | 5 years                                               |
| Configuration  | 2 Door                                                |
| Door Type      | Soft close                                            |
| Door Opening   | Right hand                                            |

## DESCRIPTION

We've kept the UNI collection at a low profile - quite literally. It carries a vast range of slim profile basins with handle-less units to help you to create a contemporary bathroom.

If you're needing more space for your toiletries, opt for this tall side unit - it has plenty of room with the addition of 1 fixed shelf and 4 adjustable shelves, and will complement the other UNI vanity units available in matte anthracite too.

## TECHNICAL DRAWING

Saneux reserves the right to alter the specifications and product range without prior notice. Dimensions are given as a guide only. Dimensions should not be used for surrounding furniture, fixtures and fittings until the product is on site.