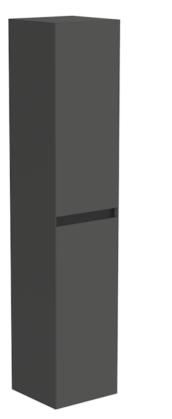

## UNI 35X170CM SIDE UNIT - MATTE ANTHRACITE

Product Code: UN035S.MA

## DESCRIPTION

We've kept the UNI collection at a low profile - quite literally. It carries a vast range of slim profile basins with handle-less units to help you to create a contemporary bathroom.

If you're needing more space for your toiletries, opt for this tall side unit - it has plenty of room with the addition of 1 fixed shelf and 4 adjustable shelves, and will complement the other UNI vanity units available in matte anthracite too.