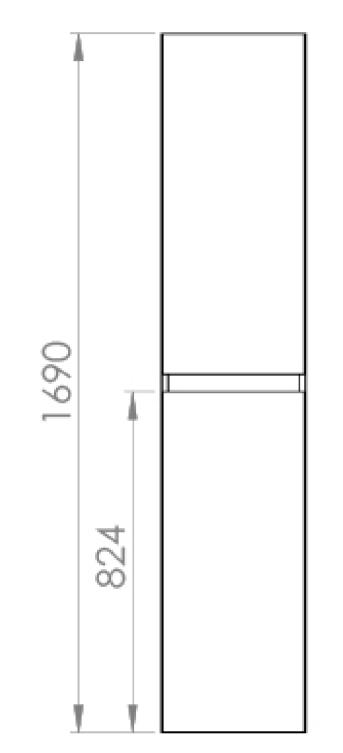

## **PRODUCT INFORMATION**

| Height:        | 1700mm                                                |
|----------------|-------------------------------------------------------|
| Width:         | 350mm                                                 |
| Depth:         | 350mm                                                 |
| Finish:        | Matte Anthracite                                      |
| Material       | MDF                                                   |
| Weight         | 25kg                                                  |
| Shelf Quantity | 1x fixed wooden shelf 4x adjustable<br>wooden shelves |
| Guarantee      | 5 years                                               |
| Configuration  | 2 Door                                                |
| Door Type      | Soft close                                            |
| Door Opening   | Right hand                                            |

## TECHNICAL DRAWING

Saneux reserves the right to alter the specifications and product range without prior notice. Dimensions are given as a guide only. Dimensions should not be used for surrounding furniture, fixtures and fittings until the product is on site.