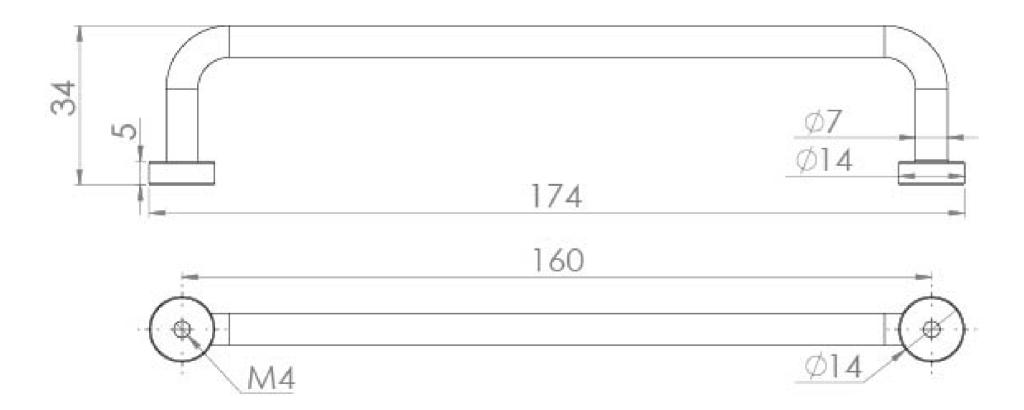

## PRODUCT INFORMATION

Finish: Satin Black (PVD)

Height: 14mm

Width: 174mm

Depth: 34mm

Material Brass, Stainless Steel

Weight 0.2kg

Fixing Centre Distance (mm) 160mm

## TECHNICAL DRAWING

Saneux reserves the right to alter the specifications and product range without prior notice. Dimensions are given as a guide only. Dimensions should not be used for surrounding furniture, fixtures and fittings until the product is on site.