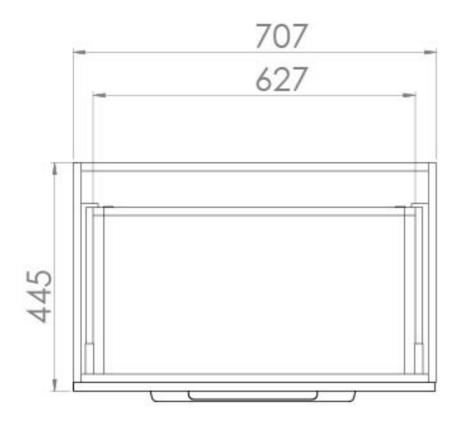

## PRODUCT INFORMATION

Finish: Gloss White

Height: 450mm

Width: 707mm

Depth: 445mm

**Material** MFC

Weight 17.05kg

**Guarantee** 5 years

## TECHNICAL DRAWING

Saneux reserves the right to alter the specifications and product range without prior notice. Dimensions are given as a guide only. Dimensions should not be used for surrounding furniture, fixtures and fittings until the product is on site.