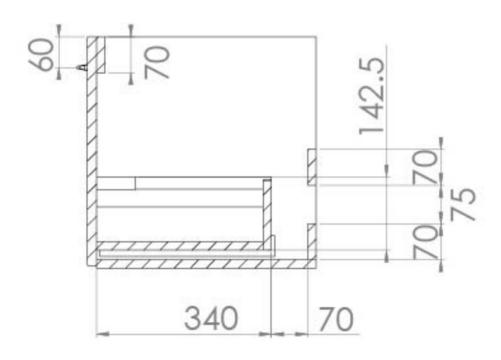

## PRODUCT INFORMATION

Finish: Gloss White

Height: 450mm

Width: 707mm

Depth: 445mm

**Material** MFC

Weight 17.05kg

**Guarantee** 5 years

## TECHNICAL DRAWING

Saneux reserves the right to alter the specifications and product range without prior notice. Dimensions are given as a guide only. Dimensions should not be used for surrounding furniture, fixtures and fittings until the product is on site.