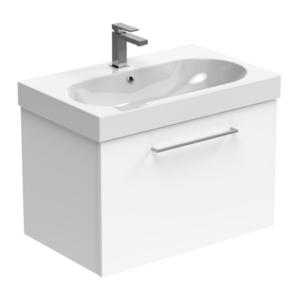

## AUSTEN 72CM 1 DRAWER WALL MOUNTED UNIT - GLOSS WHITE

Product Code: AU072W.GW

This 72cm 1 drawer wall mounted unit in the classic gloss white finish provides that additional bit of much needed storage space. The floating design will make a bathroom feel bigger with the extra floor space, plus the unit comes with a light grey in-drawer mat, giving the unit a luxurious finish for an affordable price. Pair it with a countertop for a high-end look.