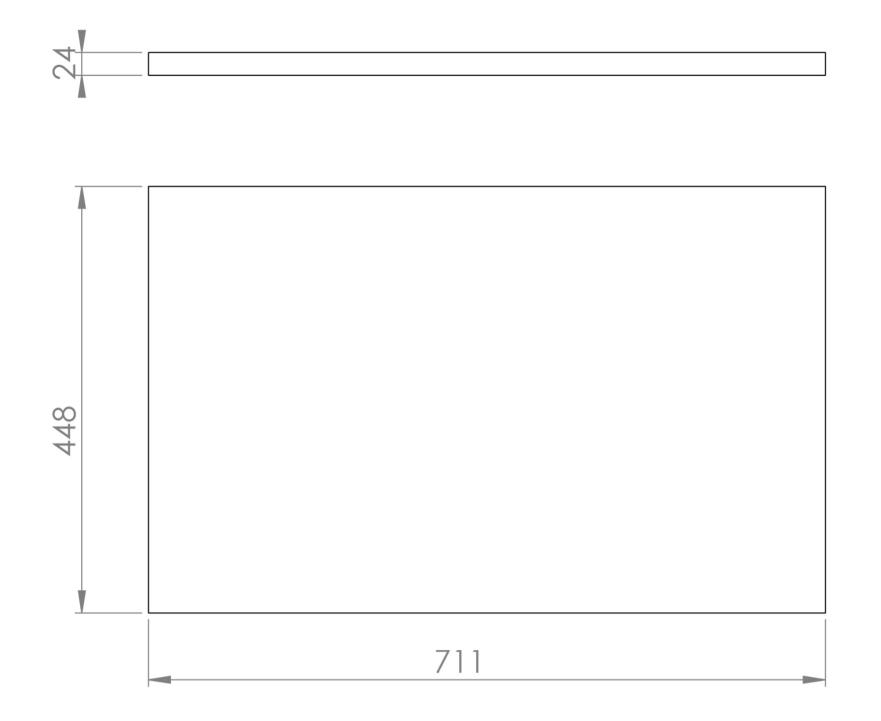

## PRODUCT INFORMATION

| Finish:            | Gloss White                                                                                                                                           |
|--------------------|-------------------------------------------------------------------------------------------------------------------------------------------------------|
| Height:            | 24mm                                                                                                                                                  |
| Width:             | 711mm                                                                                                                                                 |
| Depth:             | 448mm                                                                                                                                                 |
| Material           | MFC                                                                                                                                                   |
| Weight             | 6.23kg                                                                                                                                                |
| Guarantee          | 5 years                                                                                                                                               |
| Compatible Unit(s) | AU072W.GW, AU072W.IG,<br>AU072W.MW, AU072W.EO,<br>AU072W2.GW, AU072W2.IG,<br>AU072W2.MW, AU072W2.EO,<br>AU072F.GW, AU072F.IG, AU072F.MW,<br>AU072F.EO |