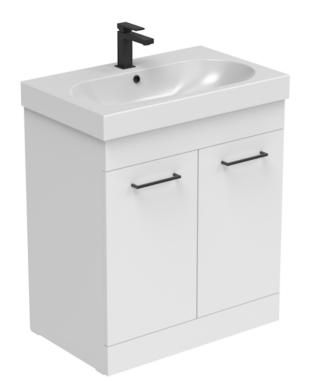

## AUSTEN 72CM 2 DOOR FLOOR STANDING UNIT -MATTE WHITE

Product Code: AU072F.MW

## DESCRIPTION

AUSTEN was designed to provide you with the best quality bathroom products that offer a luxury style. The collection offers the complete package with washbasins, vanity units, WC units, side units, mirror cabinets, and toilets so you can create a complete bathroom that will look timeless for years to come.

This 72cm 2 door floor standing unit in the matte white finish provides plenty of storage space for your bathroom and it can be paired with either a countertop or a basin. The matte white finish is a lovely option if you want to have a classic and contemporary mix for your bathroom.