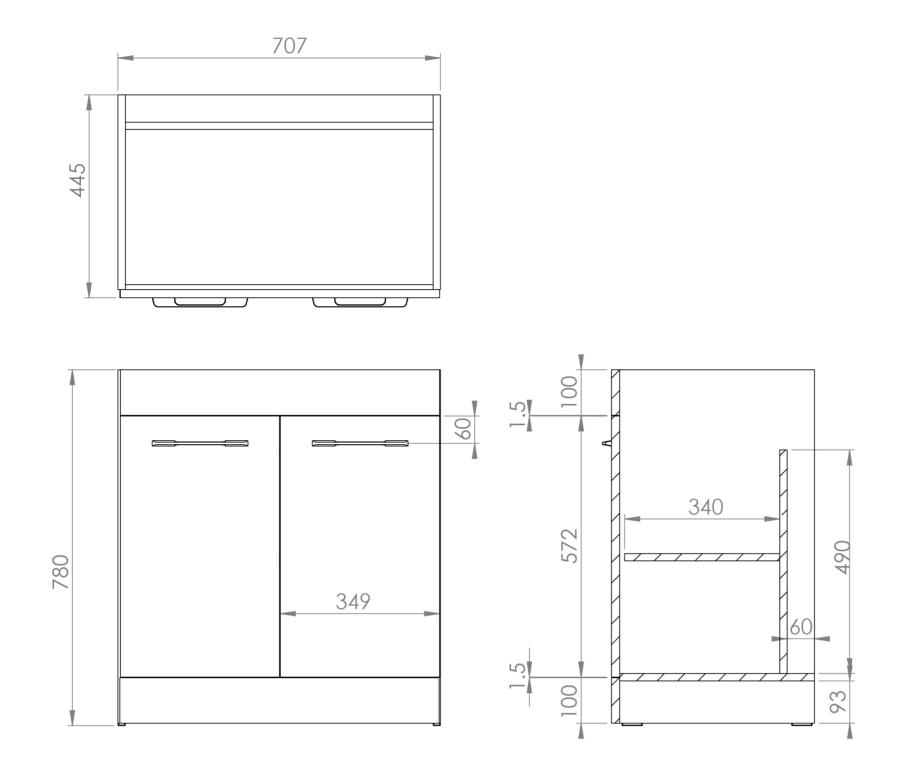

## **PRODUCT INFORMATION**

| Finish:                  | Matte White                                                     |
|--------------------------|-----------------------------------------------------------------|
| Height:                  | 780mm                                                           |
| Width:                   | 707mm                                                           |
| Depth:                   | 445mm                                                           |
| Material                 | MFC                                                             |
| Weight                   | 23.98kg                                                         |
| Shelf Quantity           | 1x wooden shelf                                                 |
| Guarantee                | 5 years                                                         |
| Configuration            | 2 Door                                                          |
| Door Type                | Soft close                                                      |
| Compatible Basin(s)      | 50011, 50011.0TH                                                |
| Compatible Countertop(s) | AU072T.GW, AU072T.IG, AU072T.MW, AU072T.EO, AU072T.MC, AU072T.C |
| Handle(s) Required       | 2, purchase separately                                          |
| Other Features           | Easy installation Quick release doors                           |