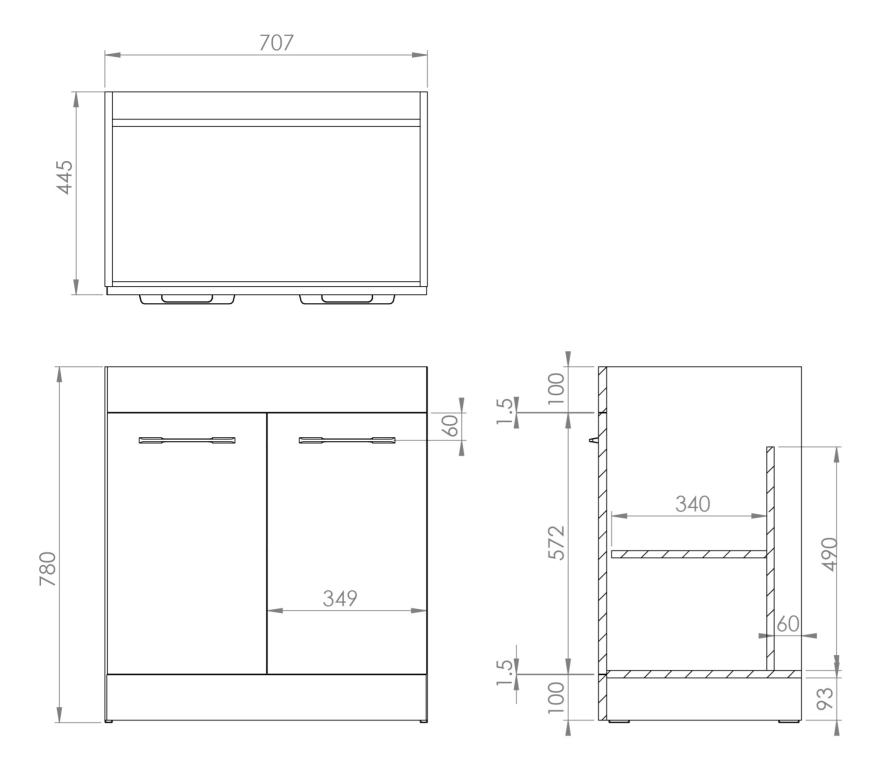

## PRODUCT INFORMATION

**Finish:** Matte Iron Grey

Height: 780mm

Width: 707mm

Depth: 445mm

**Material** MFC

Weight 23.98kg

Shelf Quantity 1x wooden shelf

## TECHNICAL DRAWING

Saneux reserves the right to alter the specifications and product range without prior notice. Dimensions are given as a guide only. Dimensions should not be used for surrounding furniture, fixtures and fittings until the product is on site.