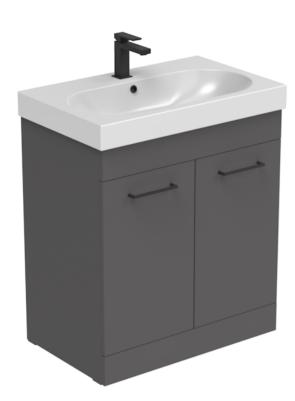

## AUSTEN 72CM 2 DOOR FLOOR STANDING UNIT - MATTE IRON GREY

Product Code: AU072F.IG

## DESCRIPTION

AUSTEN was designed to provide you with the best quality bathroom products that offer a luxury style. The collection offers the complete package with washbasins, vanity units, WC units, side units, mirror cabinets, and toilets so you can create a complete bathroom that will look timeless for years to come.

This 72cm 2 door floor standing unit in the matte iron grey finish provides plenty of storage space for your bathroom and it can be paired with either a countertop or a basin. The matte iron grey finish is the perfect option if you want a more modern look for your bathroom.