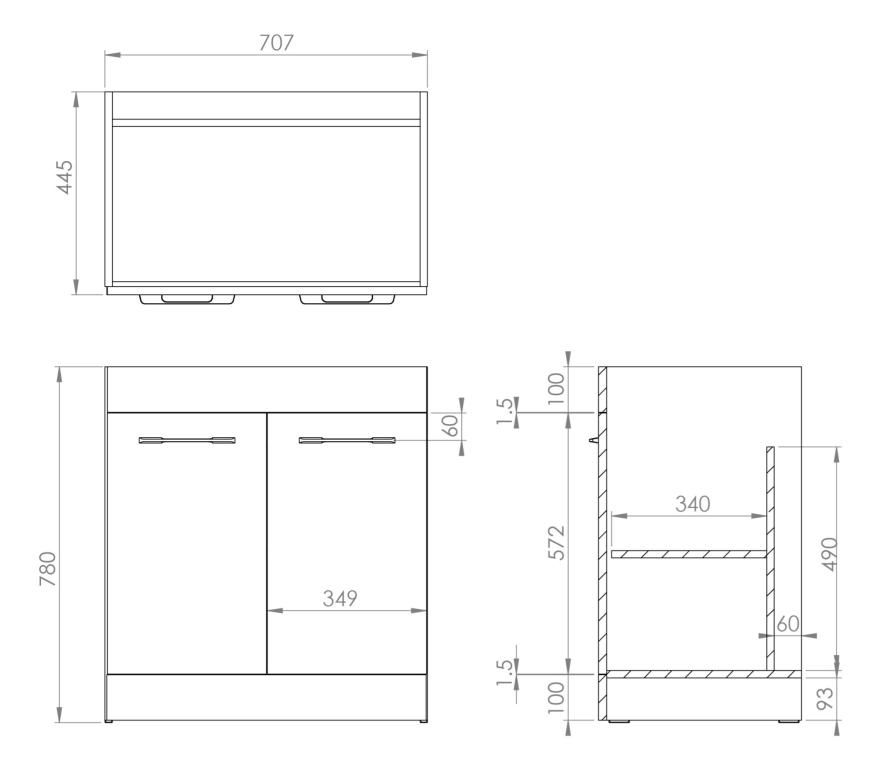

## PRODUCT INFORMATION

Finish: Gloss White

Height: 780mm

Width: 707mm

Depth: 445mm

**Material** MFC

Weight 23.98kg

Shelf Quantity 1x wooden shelf

**Guarantee** 5 years

Configuration 2 Door

**Door Type** Soft close

Compatible Basin(s) 50011, 50011.0TH

Compatible Countertop(s)

AU072T.GW, AU072T.IG, AU072T.MW,

AU072T.EO, AU072T.MC, AU072T.C

Handle(s) Required 2, purchase separately

## TECHNICAL DRAWING

Saneux reserves the right to alter the specifications and product range without prior notice. Dimensions are given as a guide only. Dimensions should not be used for surrounding furniture, fixtures and fittings until the product is on site.