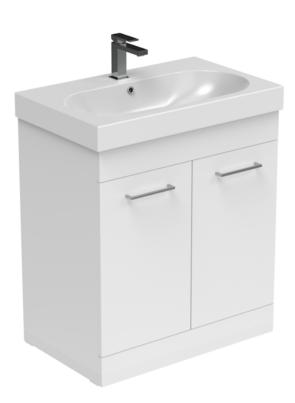

## AUSTEN 72CM 2 DOOR FLOOR STANDING UNIT - GLOSS WHITE

Product Code: AU072F.GW

## PRODUCT INFORMATION

Finish: Gloss White

Height: 780mm

Width: 707mm

Depth: 445mm

**Material** MFC

Weight 23.98kg

Shelf Quantity 1x wooden shelf

This 72cm 2 door floor standing unit in the gloss white finish provides plenty of storage space for your bathroom and it can be paired with either a countertop or a basin. The gloss white finish is a staple for any bathroom to create a classic look.