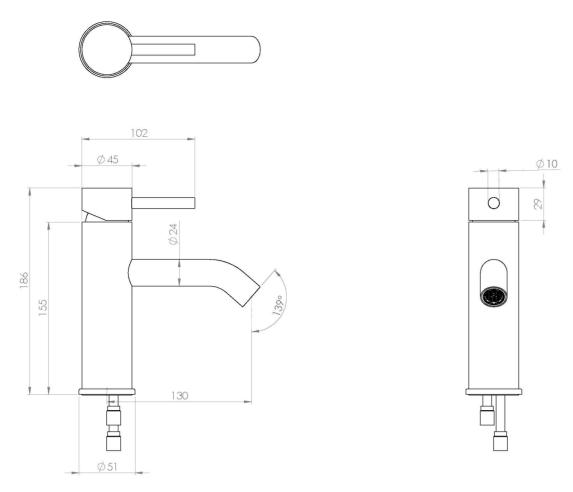

## TECHNICAL DRAWING

## PRODUCT INFORMATION

Finish: Chrome

Height: 185.6mm

Width: 50.5mm

**Depth:** 152.5mm

**Material** Brass

Weight 1.29kg

Approvals/Standards WRAS

Compatible Aerator(s) Cache TJ

Waste Not included, purchase separately

**Guarantee** 5 years

Spout Projection (mm) 130mm