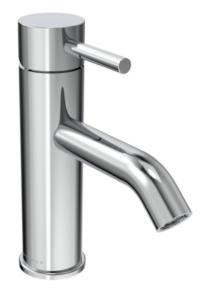

# COS BASIN MIXER - CHROME

Product Code: CO201

## **DESCRIPTION**

The COS collection was designed to create brassware that was both modern and classic to suit any style of bathroom.

This COS basin mixer in chrome is a great option and will perfectly match any of our ceramic and furniture ranges.