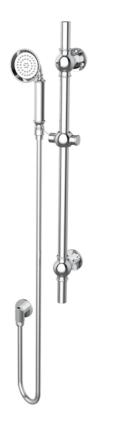

## CROMWELL SLIDER RAIL KIT WITH HANDSET, RAIL & HOSE - CHROME

## DESCRIPTION

The CROMWELL collection of traditional brassware will match our SOFIA range of classic furniture and ceramics seamlessly.

Components included:

- Shower handset | CR030
- Slide shower rail | CR031
- Shower outlet elbow | CR033
- Shower hose 1.5m | SH150SS