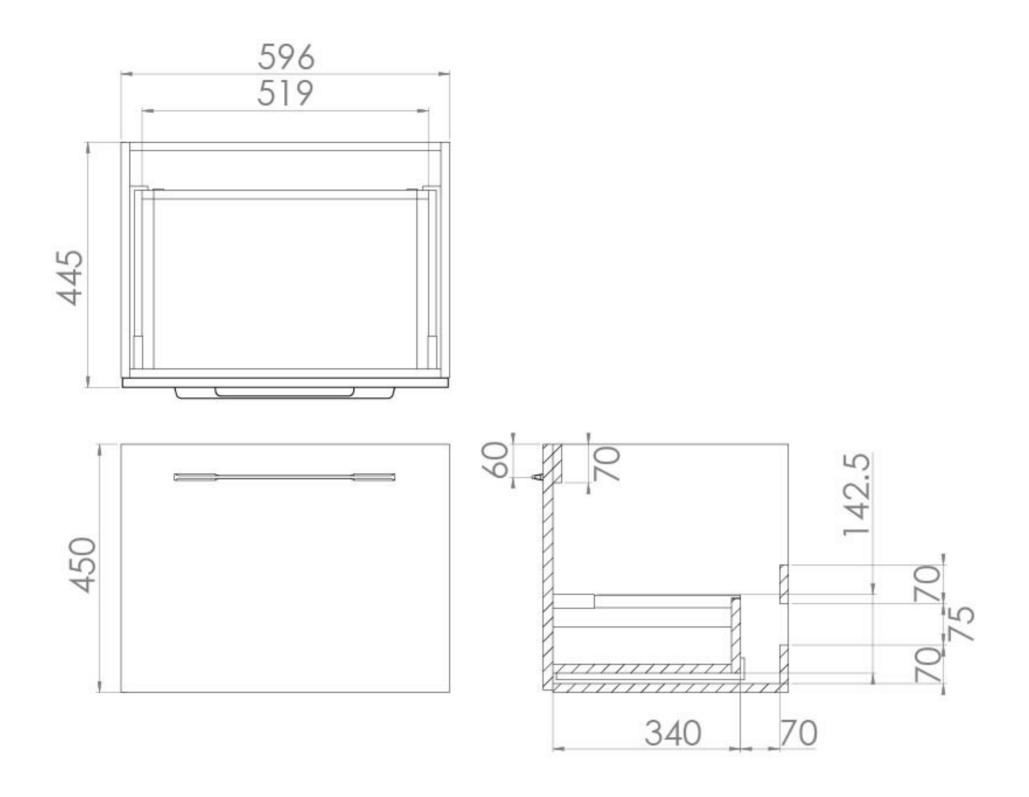

## TECHNICAL DRAWING

Saneux reserves the right to alter the specifications and product range without prior notice. Dimensions are given as a guide only. Dimensions should not be used for surrounding furniture, fixtures and fittings until the product is on site.

## **PRODUCT INFORMATION**

| Finish:                  | Gloss White                                                        |
|--------------------------|--------------------------------------------------------------------|
| Height:                  | 450mm                                                              |
| Width:                   | 596mm                                                              |
| Depth:                   | 445mm                                                              |
| Material                 | MFC                                                                |
| Weight                   | 15.21kg                                                            |
| Guarantee                | 5 years                                                            |
| Configuration            | 1 Drawer                                                           |
| Drawer Type              | Soft close                                                         |
| Compatible Basin(s)      | 50010, 50010.0TH                                                   |
| Compatible Countertop(s) | AU060T.GW, AU060T.IG, AU060T.MW,<br>AU060T.EO, AU060T.MC, AU060T.C |
| Handle(s) Required       | 1, purchase separately                                             |
| Other Features           | Easy installation Quick release drawers                            |