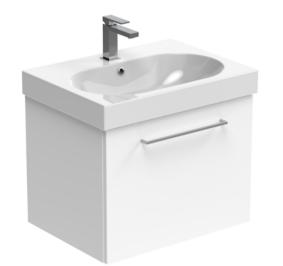

## AUSTEN 60CM 1 DRAWER WALL MOUNTED UNIT -**GLOSS WHITE**

Product Code: AU060W.GW

This 60cm 1 drawer wall mounted unit in the classic gloss white finish provides that additional bit of much needed storage space. The floating design will make a bathroom feel bigger with the extra floor space, plus the unit comes with a light grey in-drawer mat, giving the unit a luxurious finish for an affordable price. Pair it with a countertop for a high-end look.

\*Basin to be purchased separately Compatible basins: 50010, 50010.0TH

\*\*Handle to be purchased separately