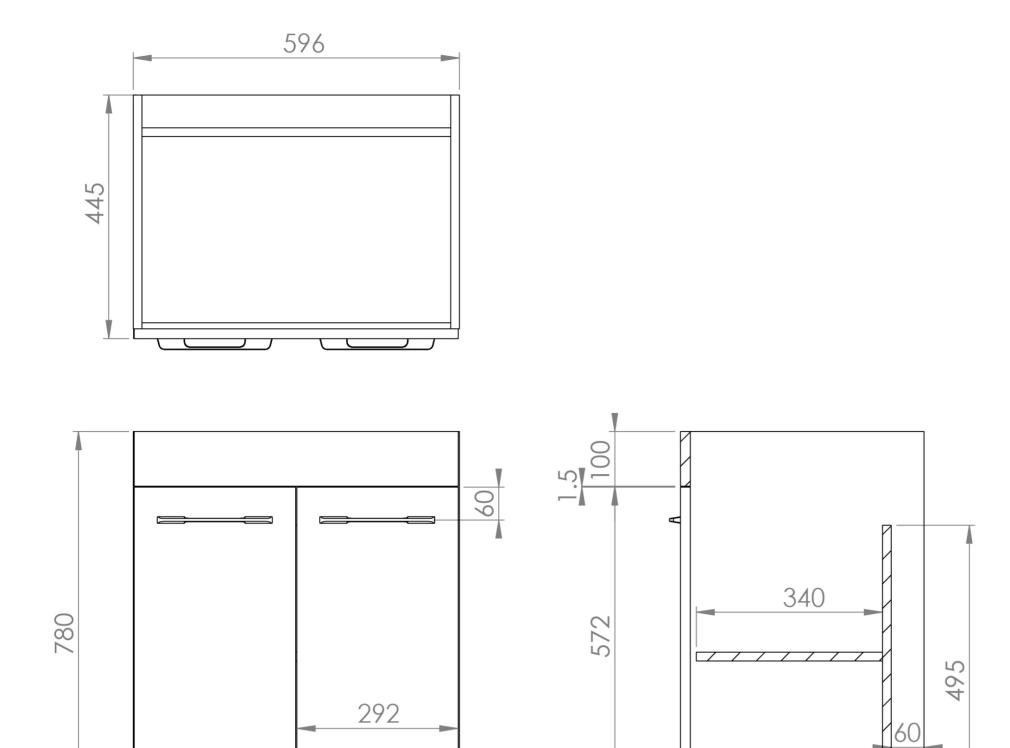

## PRODUCT INFORMATION

Finish: Matte White

Height: 780mm

Width: 596mm

Depth: 445mm

**Material** MFC

Weight 21.4kg

Shelf Quantity 1x wooden shelf

**Guarantee** 5 years

Configuration 2 Door

**Door Type** Soft close

Compatible Basin(s) 50010, 50010.0TH

Compatible Countertop(s)

AU060T.GW, AU060T.IG, AU060T.MW,

AU060T.EO, AU060T.MC, AU060T.C

Handle(s) Required 2, purchase separately

## TECHNICAL DRAWING

Saneux reserves the right to alter the specifications and product range without prior notice. Dimensions are given as a guide only. Dimensions should not be used for surrounding furniture, fixtures and fittings until the product is on site.