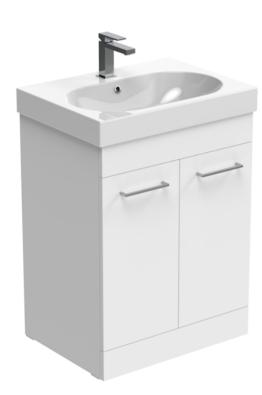

## AUSTEN 60CM 2 DOOR FLOOR STANDING UNIT - MATTE WHITE

Product Code: AU060F.MW

This 60cm 2 door floor standing unit in the matte white finish provides plenty of storage space for your bathroom and it can be paired with either a countertop or a basin. The matte white finish is a lovely option if you want to have a classic and contemporary mix for your bathroom.

\*Basin to be purchased separately Compatible basins: 50010, 50010.0TH

\*\*Handles to be purchased separately