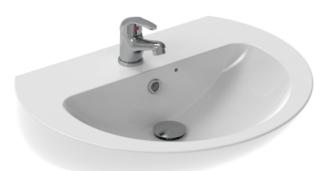

## AQUILA 55X46CM WASHBASIN 1TH

Product Code: AQ055B

## PRODUCT INFORMATION

Finish: Gloss White

**Material** Ceramic

Overflow(s) Yes

Overflow Position Centre

Overflow Diameter 21mm

Tap Holes1 Tap Hole

Tap Hole PositionCentre