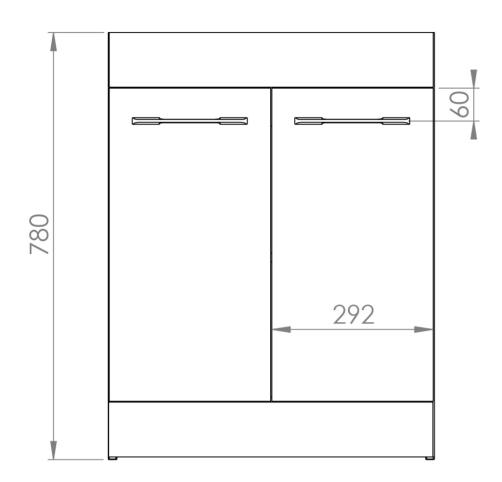

## PRODUCT INFORMATION

Finish: Gloss White

Height: 780mm

Width: 596mm

Depth: 445mm

**Material** MFC

Weight 21.4kg

Shelf Quantity 1x wooden shelf

**Guarantee** 5 years

Configuration 2 Door

**Door Type** Soft close

Compatible Basin(s) 50010, 50010.0TH

Compatible Countertop(s)

AU060T.GW, AU060T.IG, AU060T.MW,

AU060T.EO, AU060T.MC, AU060T.C

**Handle(s) Required** 2, purchase separately

## TECHNICAL DRAWING

Saneux reserves the right to alter the specifications and product range without prior notice. Dimensions are given as a guide only. Dimensions should not be used for surrounding furniture, fixtures and fittings until the product is on site.