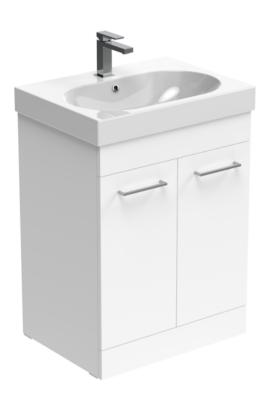

## AUSTEN 60CM 2 DOOR FLOOR STANDING UNIT - GLOSS WHITE

Product Code: AU060F.GW

This 60cm 2 door floor standing unit in the gloss white finish provides plenty of storage space for your bathroom and it can be paired with either a countertop or a basin. The gloss white finish is a staple for any bathroom to create a classic look.