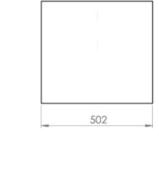

## PRODUCT INFORMATION

Finish: Matte White

Height: 530mm

Width: 500mm

Depth: 460mm

Material MDF, MFC

Weight 25.7kg

Product Code: UN050W2.MW

## TECHNICAL DRAWING

Saneux reserves the right to alter the specifications and product range without prior notice. Dimensions are given as a guide only. Dimensions should not be used for surrounding furniture, fixtures and fittings until the product is on site.