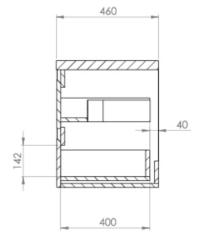

## PRODUCT INFORMATION

Finish: Matte White

Height: 530mm

Width: 500mm

Depth: 460mm

Material MDF, MFC

Weight 25.7kg

Product Code: UN050W2.MW

## TECHNICAL DRAWING

Saneux reserves the right to alter the specifications and product range without prior notice. Dimensions are given as a guide only. Dimensions should not be used for surrounding furniture, fixtures and fittings until the product is on site.