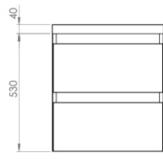

## PRODUCT INFORMATION

Finish: Matte White

Height: 530mm

Width: 500mm

Depth: 460mm

Material MDF, MFC

Weight 25.7kg

Product Code: UN050W2.MW

## TECHNICAL DRAWING

Saneux reserves the right to alter the specifications and product range without prior notice. Dimensions are given as a guide only. Dimensions should not be used for surrounding furniture, fixtures and fittings until the product is on site.