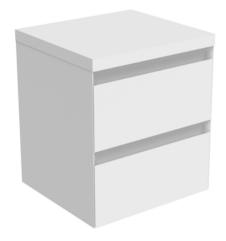

## UNI 50CM 2 DRAWER WALL MOUNTED UNIT - MATTE WHITE

## **DESCRIPTION**

We've kept the UNI collection at a low profile - quite literally. It carries a vast range of slim profile basins with handle-less drawer units to help you to create a contemporary bathroom.

Choose this 50cm 2 drawer wall-hung unit in matte white for a sophisticated look when paired with one of the UNI 50cm countertops and a countertop basin from our SIENNA range.