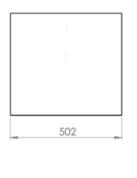

# PRODUCT INFORMATION

**Finish:** English Oak

Height: 40mm

Width: 502mm

Depth: 460mm

**Material** MFC

Weight 7kg

Product Code: UN050T.EO

### TECHNICAL DRAWING

Saneux reserves the right to alter the specifications and product range without prior notice. Dimensions are given as a guide only. Dimensions should not be used for surrounding furniture, fixtures and fittings until the product is on site.