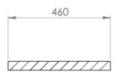

# PRODUCT INFORMATION

**Finish:** English Oak

Height: 40mm

Width: 502mm

Depth: 460mm

**Material** MFC

Weight 7kg

Product Code: UN050T.EO

### TECHNICAL DRAWING

Saneux reserves the right to alter the specifications and product range without prior notice. Dimensions are given as a guide only. Dimensions should not be used for surrounding furniture, fixtures and fittings until the product is on site.