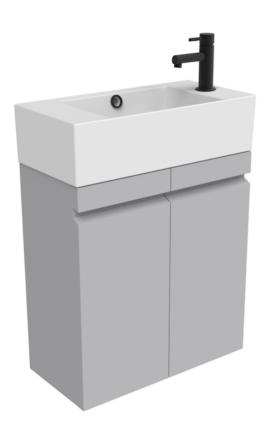

## MATTEO 51CM 2 DOOR WALL MOUNTED UNIT -STONE GREY

| Finish:  | Matte Stone Grey |
|----------|------------------|
| Height:  | 528mm            |
| Width:   | 494mm            |
| Depth:   | 248mm            |
| Material | MDF, MFC         |
| Weight   | 11.3kg           |

## DESCRIPTION

MATTEO offers an unmistakable style with it's square design that is fit for any modern bathroom.

The wall mounted vanity units are the perfect fit if you need space saving and minimalist furniture that doesn't compromise on design.

The matte stone grey finish is a lovely neutral colour that will suit most modern bathrooms.

\*Basin to be purchased separately