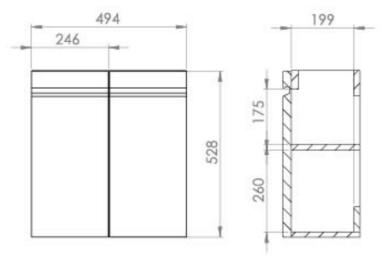

## MATTEO 51CM 2 DOOR WALL MOUNTED UNIT -STONE GREY

| Finish:  | Matte Stone Grey |
|----------|------------------|
| Height:  | 528mm            |
| Width:   | 494mm            |
| Depth:   | 248mm            |
| Material | MDF, MFC         |
| Weight   | 11.3kg           |

## TECHNICAL DRAWING

Saneux reserves the right to alter the specifications and product range without prior notice. Dimensions are given as a guide only. Dimensions should not be used for surrounding furniture, fixtures and fittings until the product is on site.