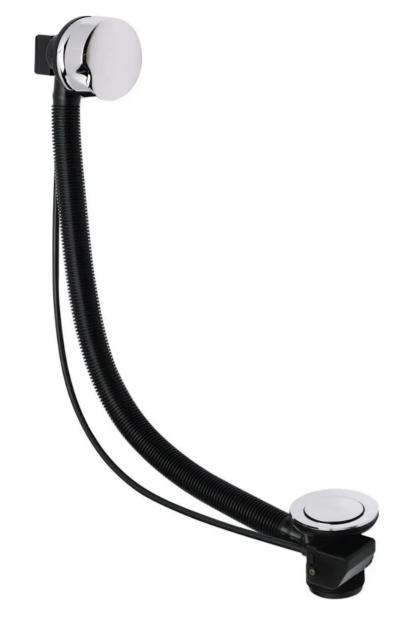

## DESCRIPTION

Featuring a 1 1/2" BSP connection, durable brass handle and plug, and a sleek chrome finish, this premium bath waste offers effortless functionality with its 600mm cable. Designed for modern aesthetics and reliability, it's the perfect finishing touch for your bath.