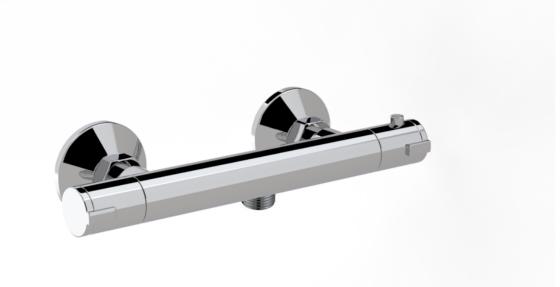

# INTENT 1 WAY THERMOSTATIC BAR VALVE - CHROME

#### DESCRIPTION

This thermostatic bar valve has 1 outlet which allows it to control a shower handset. The left handle turns the component on and off, and the right handle controls the water temperature.