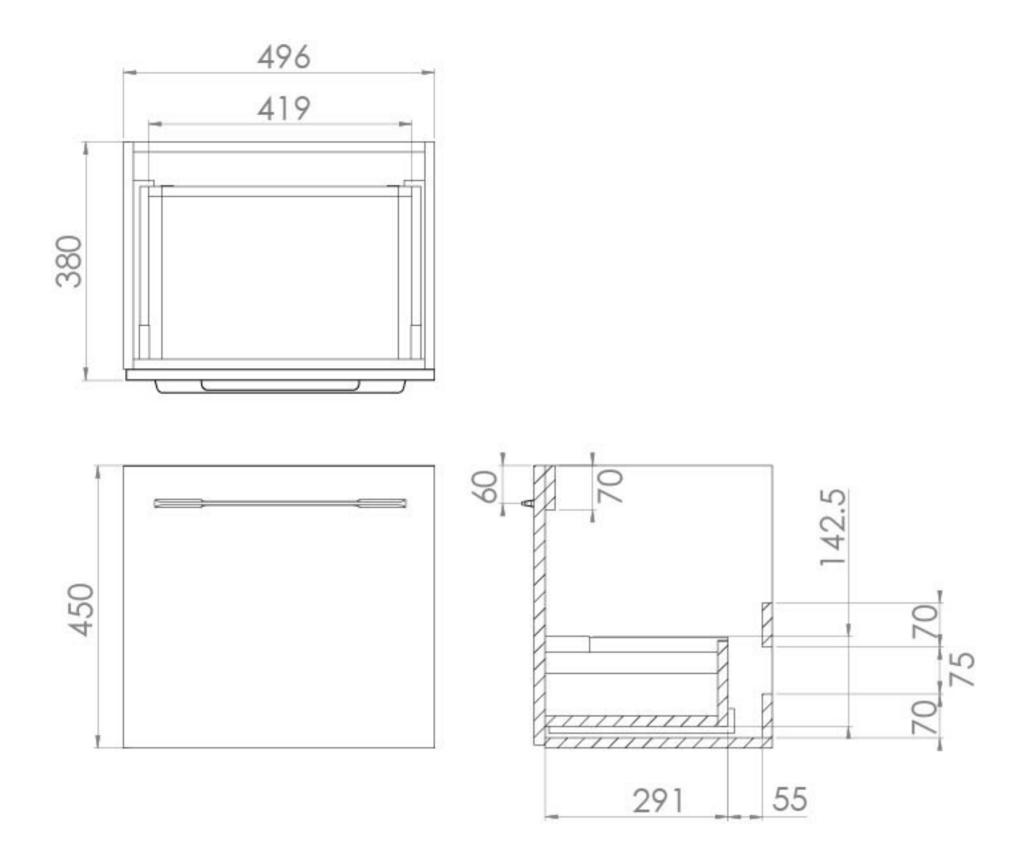

## TECHNICAL DRAWING

Saneux reserves the right to alter the specifications and product range without prior notice. Dimensions are given as a guide only. Dimensions should not be used for surrounding furniture, fixtures and fittings until the product is on site.

## **PRODUCT INFORMATION**

| Finish:                  | Gloss White                                                        |
|--------------------------|--------------------------------------------------------------------|
| Height:                  | 450mm                                                              |
| Width:                   | 496mm                                                              |
| Depth:                   | 380mm                                                              |
| Material                 | MFC                                                                |
| Weight                   | 12.42kg                                                            |
| Guarantee                | 5 years                                                            |
| Configuration            | 1 Drawer                                                           |
| Drawer Type              | Soft close                                                         |
| Compatible Basin(s)      | 50000, 50000.0TH                                                   |
| Compatible Countertop(s) | AU050T.GW, AU050T.IG, AU050T.MW,<br>AU050T.EO, AU050T.MC, AU050T.C |
| Handle(s) Required       | 1, purchase separately                                             |
| Other Features           | Easy installation Quick release drawers                            |