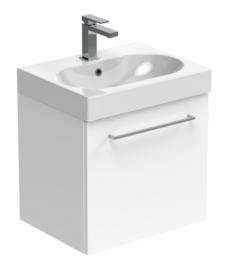

This 50cm 1 drawer wall mounted unit in the classic gloss white finish provides that additional bit of much needed storage space. The floating design will make a bathroom feel bigger with the extra floor space, plus the unit comes with a light grey in-drawer mat, giving the unit a luxurious finish for an affordable price. Pair it with a countertop for a high-end look.