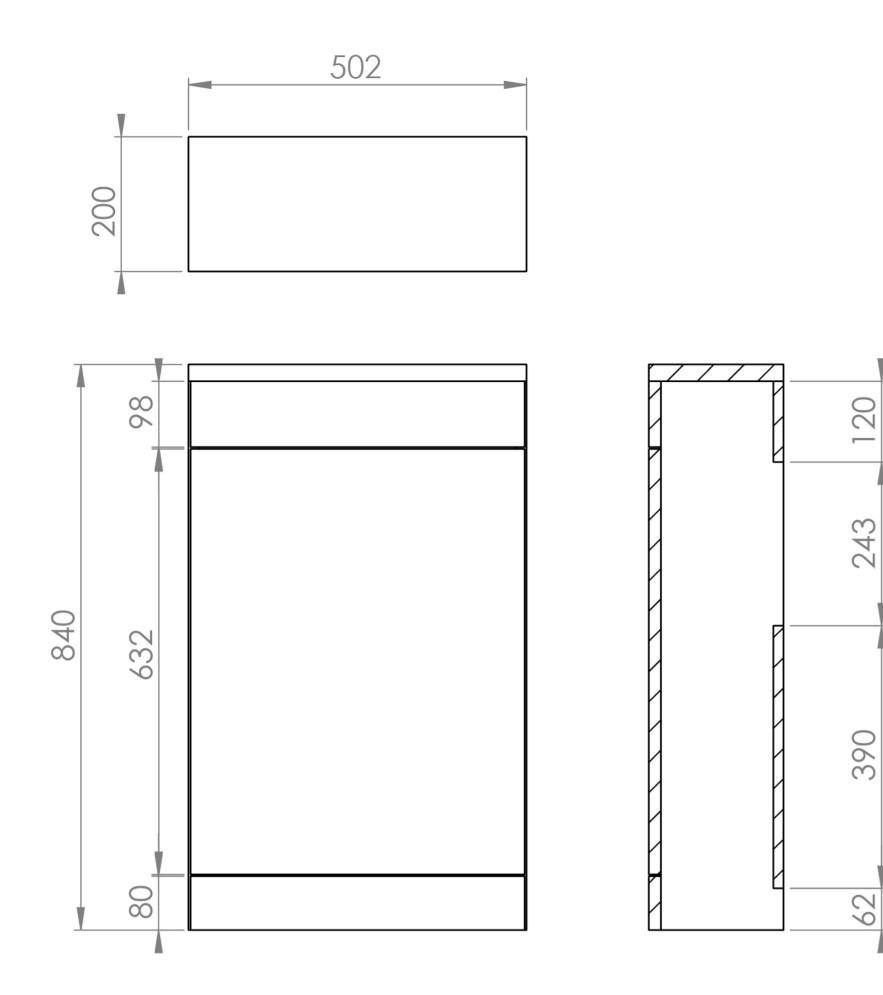

## PRODUCT INFORMATION

| Finish:               | Matte White |
|-----------------------|-------------|
| Height:               | 840mm       |
| Width:                | 502mm       |
| Depth:                | 200mm       |
| Material              | MFC         |
| Weight                | 12.77kg     |
| Guarantee             | 5 years     |
| Compatible Cistern(s) | HC2030      |

## TECHNICAL DRAWING

Saneux reserves the right to alter the specifications and product range without prior notice. Dimensions are given as a guide only. Dimensions should not be used for surrounding furniture, fixtures and fittings until the product is on site.