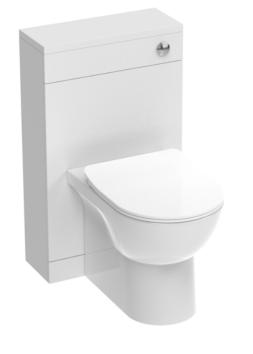

## AUSTEN 50CM WC UNIT - MATTE WHITE

Product Code: AU050S.MW

## DESCRIPTION

AUSTEN was designed to provide you with the best quality bathroom products that offer a luxury style.

WC units are a great option if you are opting for a back-to-wall or wall-hung toilet as they will hide the concealed cistern if you cannot install it into your wall, and will match with vanity units in the same finish which will tie the bathroom design together.

This AUSTEN WC unit in matte white can pair with the AUSTEN back-to-wall or wall-hung WCs.

\*Compatible with HC2030 cistern