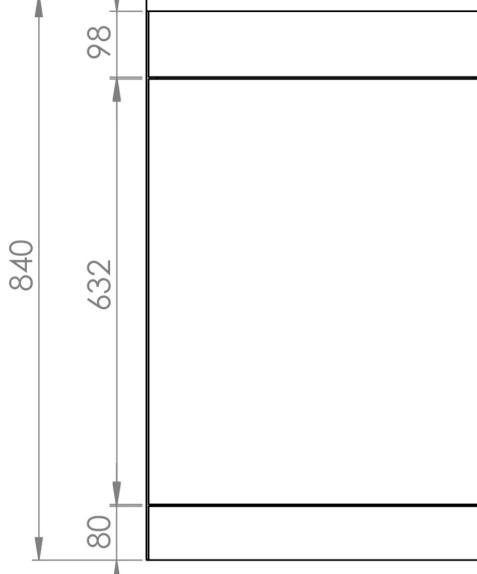

## PRODUCT INFORMATION

**Finish:** Matte Iron Grey

Height: 840mm

Width: 502mm

Depth: 200mm

**Material** MFC

Weight 12.77kg

**Guarantee** 5 years

## TECHNICAL DRAWING

Saneux reserves the right to alter the specifications and product range without prior notice. Dimensions are given as a guide only. Dimensions should not be used for surrounding furniture, fixtures and fittings until the product is on site.