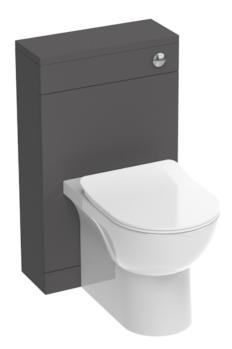

## **DESCRIPTION**

AUSTEN was designed to provide you with the best quality bathroom products that offer a luxury style.

WC units are a great option if you are opting for a back-to-wall or wall-hung toilet as they will hide the concealed cistern if you cannot install it into your wall, and will match with vanity units in the same finish which will tie the bathroom design together.

This AUSTEN WC unit in matte iron grey can pair with the AUSTEN back-to-wall or wall-hung WCs.

\*Compatible with HC2030 cistern