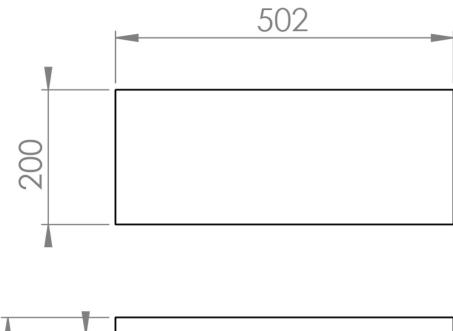

## PRODUCT INFORMATION

**Finish:** Matte Iron Grey

Height: 840mm

Width: 502mm

Depth: 200mm

**Material** MFC

Weight 12.77kg

**Guarantee** 5 years

## TECHNICAL DRAWING

Saneux reserves the right to alter the specifications and product range without prior notice. Dimensions are given as a guide only. Dimensions should not be used for surrounding furniture, fixtures and fittings until the product is on site.