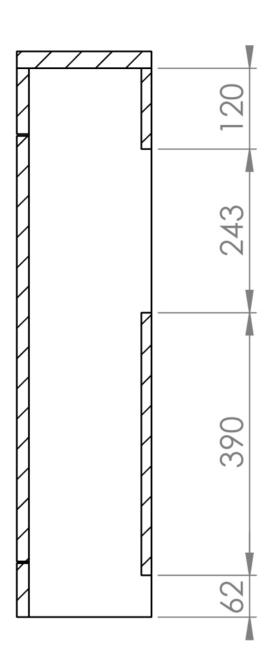

## PRODUCT INFORMATION

**Finish:** Matte Iron Grey

Height: 840mm

Width: 502mm

Depth: 200mm

**Material** MFC

Weight 12.77kg

**Guarantee** 5 years

## TECHNICAL DRAWING

Saneux reserves the right to alter the specifications and product range without prior notice. Dimensions are given as a guide only. Dimensions should not be used for surrounding furniture, fixtures and fittings until the product is on site.