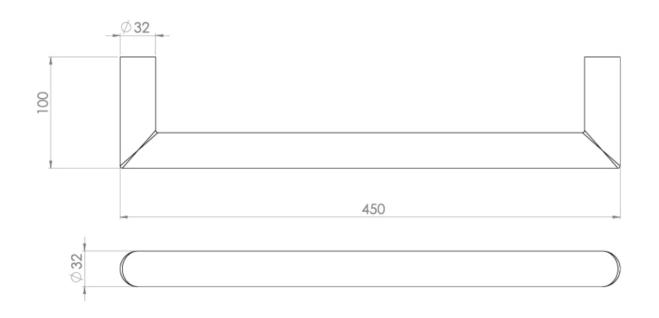

## TECHNICAL DRAWING

Saneux reserves the right to alter the specifications and product range without prior notice. Dimensions are given as a guide only. Dimensions should not be used for surrounding furniture, fixtures and fittings until the product is on site.

## **PRODUCT INFORMATION**

| Finish:  | Brushed Gold |
|----------|--------------|
| Height:  | 32mm         |
| Width:   | 450mm        |
| Depth:   | 100mm        |
| Material | Steel        |
| Weight   | 0.82kg       |