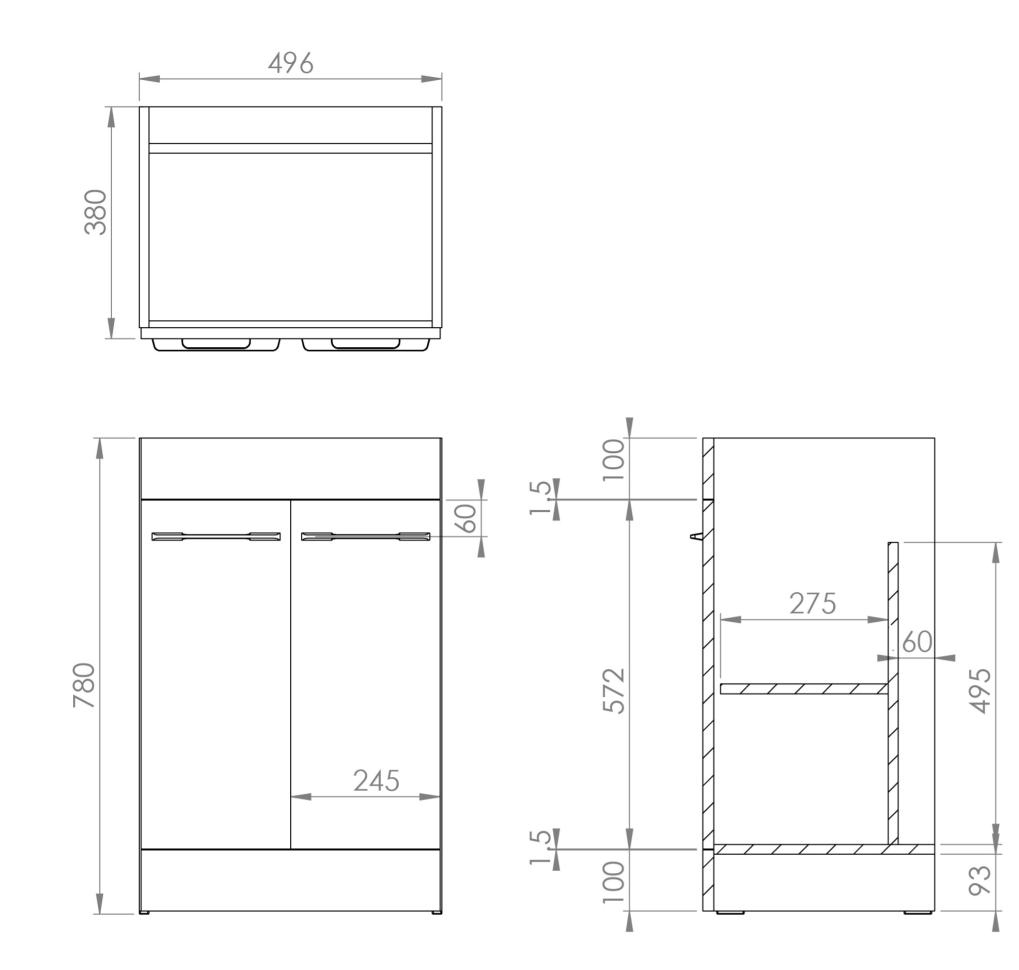

## **PRODUCT INFORMATION**

| Finish:                  | Matte White                                                        |
|--------------------------|--------------------------------------------------------------------|
| Height:                  | 780mm                                                              |
| Width:                   | 496mm                                                              |
| Depth:                   | 380mm                                                              |
| Material                 | MFC                                                                |
| Weight                   | 17.37kg                                                            |
| Shelf Quantity           | 1x wooden shelf                                                    |
| Guarantee                | 5 years                                                            |
| Configuration            | 2 Door                                                             |
| Door Type                | Soft close                                                         |
| Compatible Basin(s)      | 50000, 50000.0TH                                                   |
| Compatible Countertop(s) | AU050T.GW, AU050T.IG, AU050T.MW,<br>AU050T.EO, AU050T.MC, AU050T.C |
| Handle(s) Required       | 2, purchase separately                                             |
| Other Features           | Easy installation Quick release doors                              |

## TECHNICAL DRAWING

Saneux reserves the right to alter the specifications and product range without prior notice. Dimensions are given as a guide only. Dimensions should not be used for surrounding furniture, fixtures and fittings until the product is on site.