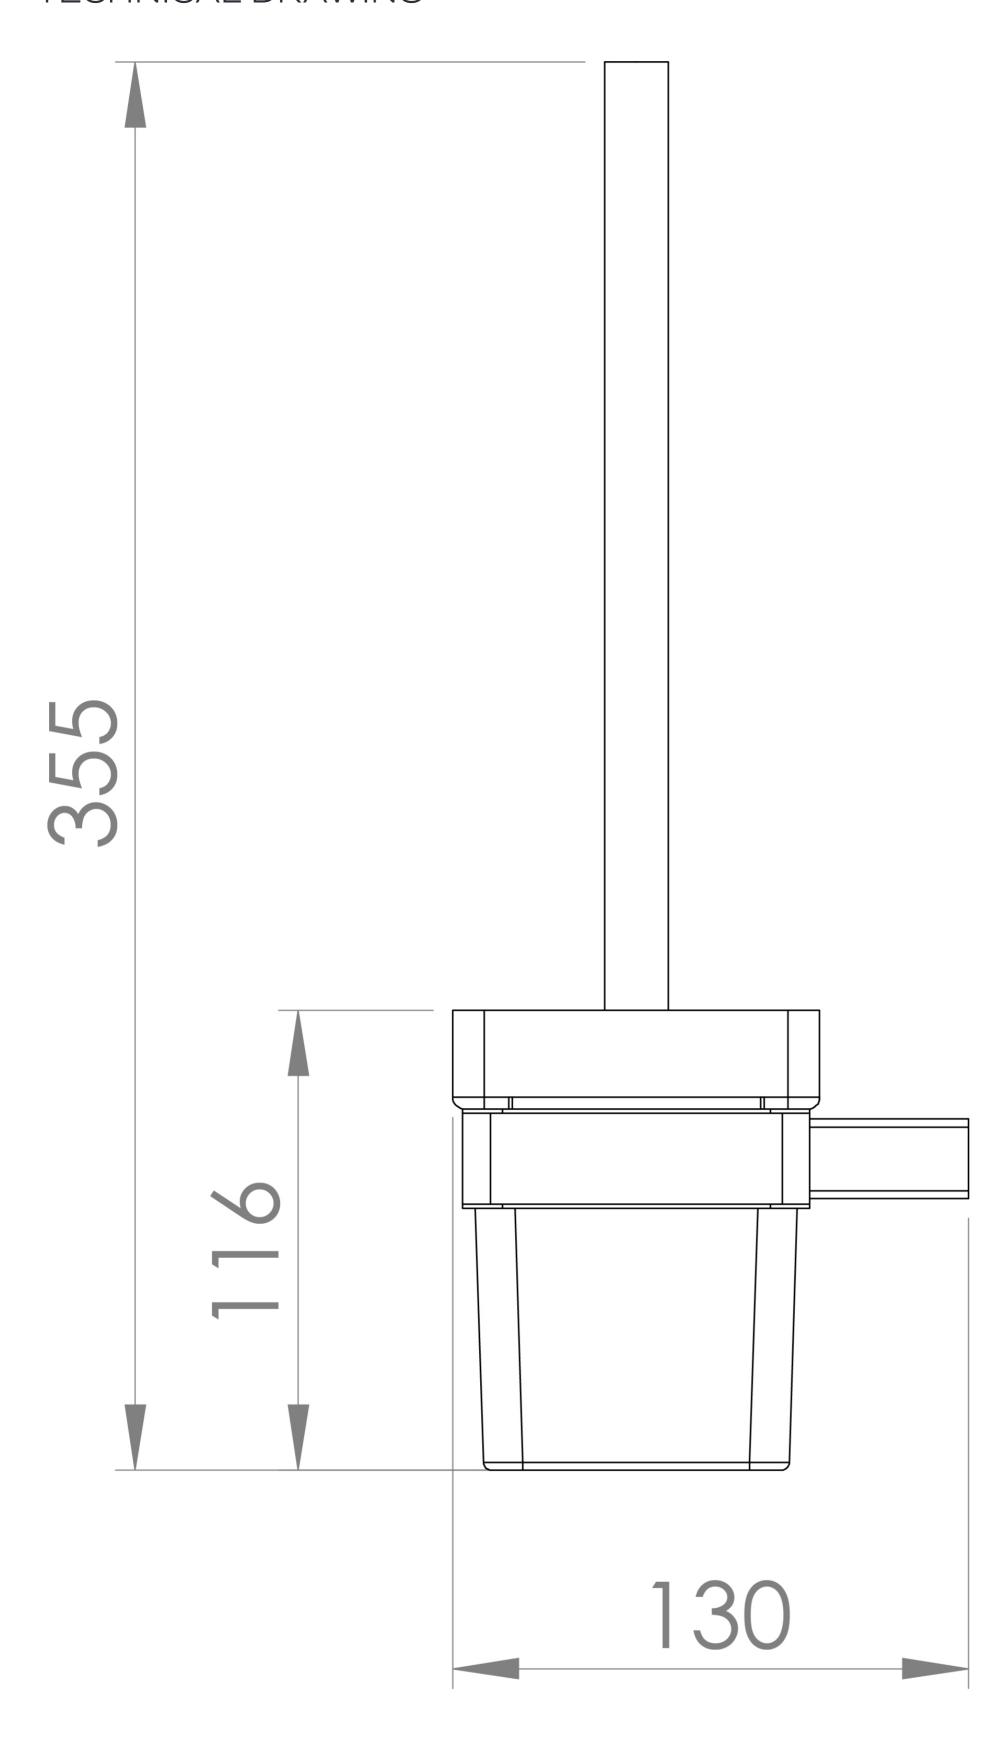

## PRODUCT INFORMATION

Finish: Matte Black (Electroplated)

Height: 355mm

Depth: 130mm

**Material** Brass

Weight 1.15kg

Product Code: PU310.MB

## TECHNICAL DRAWING

Saneux reserves the right to alter the specifications and product range without prior notice. Dimensions are given as a guide only. Dimensions should not be used for surrounding furniture, fixtures and fittings until the product is on site.