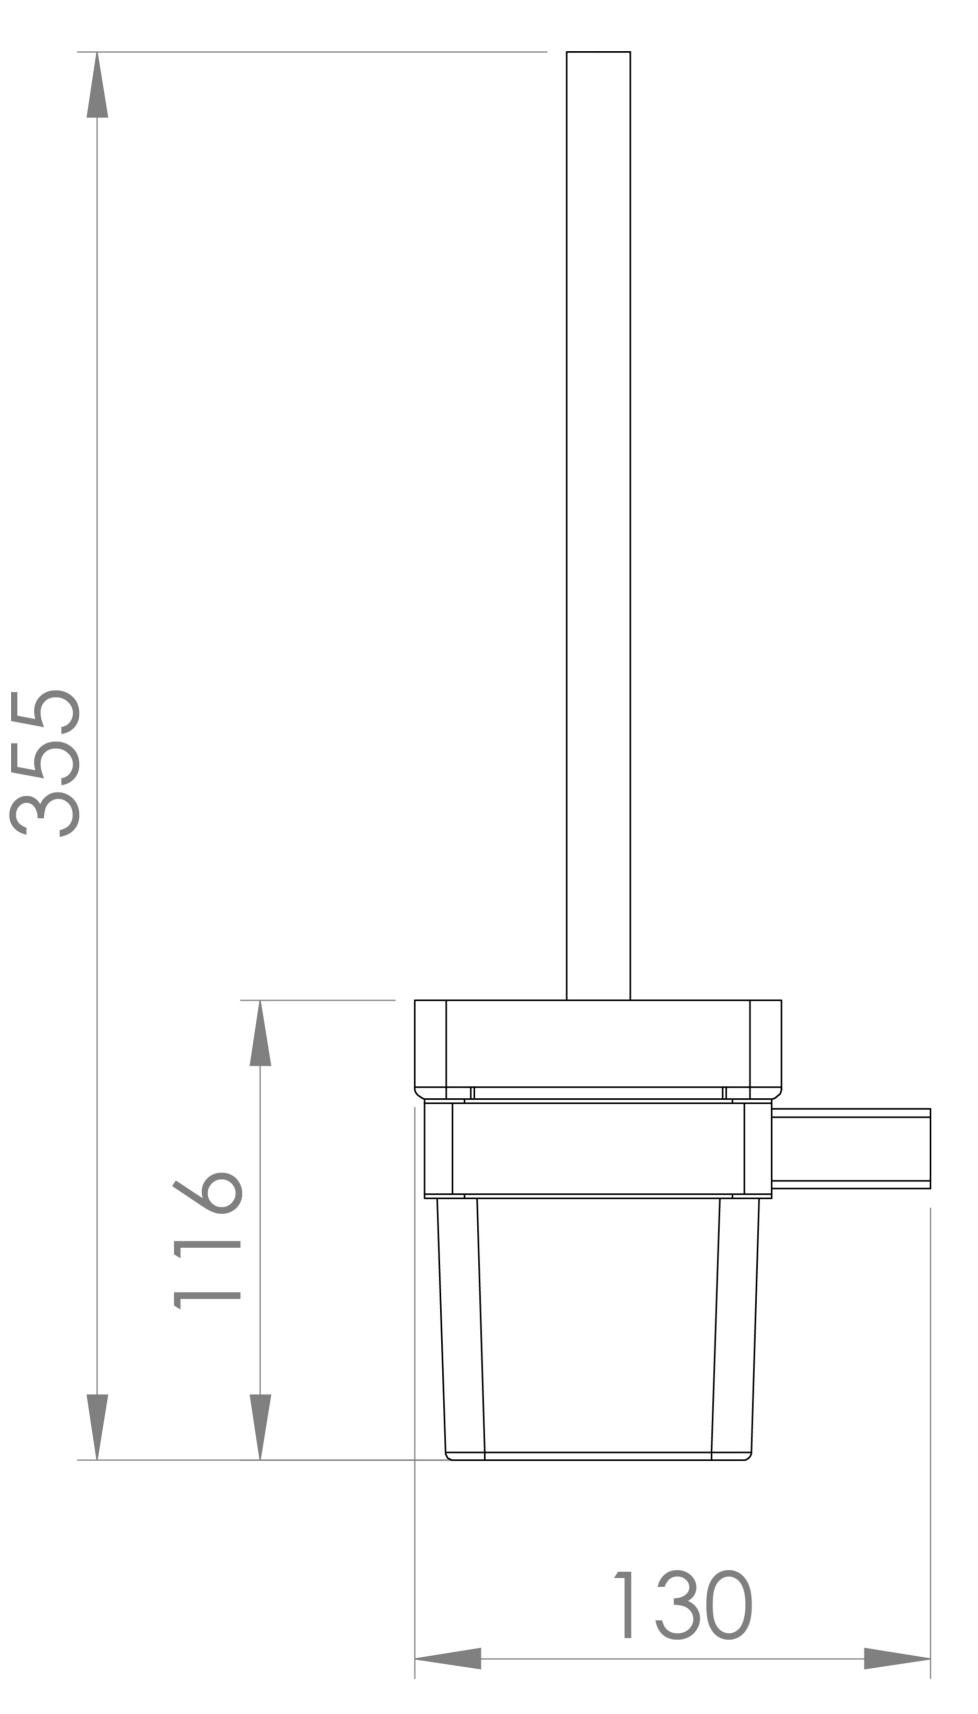

## TECHNICAL DRAWING

Saneux reserves the right to alter the specifications and product range without prior notice. Dimensions are given as a guide only. Dimensions should not be used for surrounding furniture, fixtures and fittings until the product is on site.

## **PRODUCT INFORMATION**

| Finish:  | Chrome |
|----------|--------|
| Height:  | 355mm  |
| Depth:   | 130mm  |
| Material | Brass  |
| Weight   | 1.15kg |

Product Code: PU310