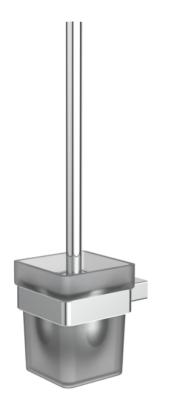

## PULSE TOILET BRUSH & HOLDER - CHROME

## **PRODUCT INFORMATION**

| Finish:  | Chrome |
|----------|--------|
| Height:  | 355mm  |
| Depth:   | 130mm  |
| Material | Brass  |
| Weight   | 1.15kg |

Product Code: PU310

## DESCRIPTION

The new PULSE accessories collection will bring a unique style to your bathroom that will compliment any basin, unit and brassware. These accessories are available in both chrome and matte black so you can add the perfect finishing touches to your desired bathroom. With its squared edges and subtle hints of curves, this collection will work particularly well with our TOOGA and FUJI brassware ranges which are both also available in chrome and matte black.