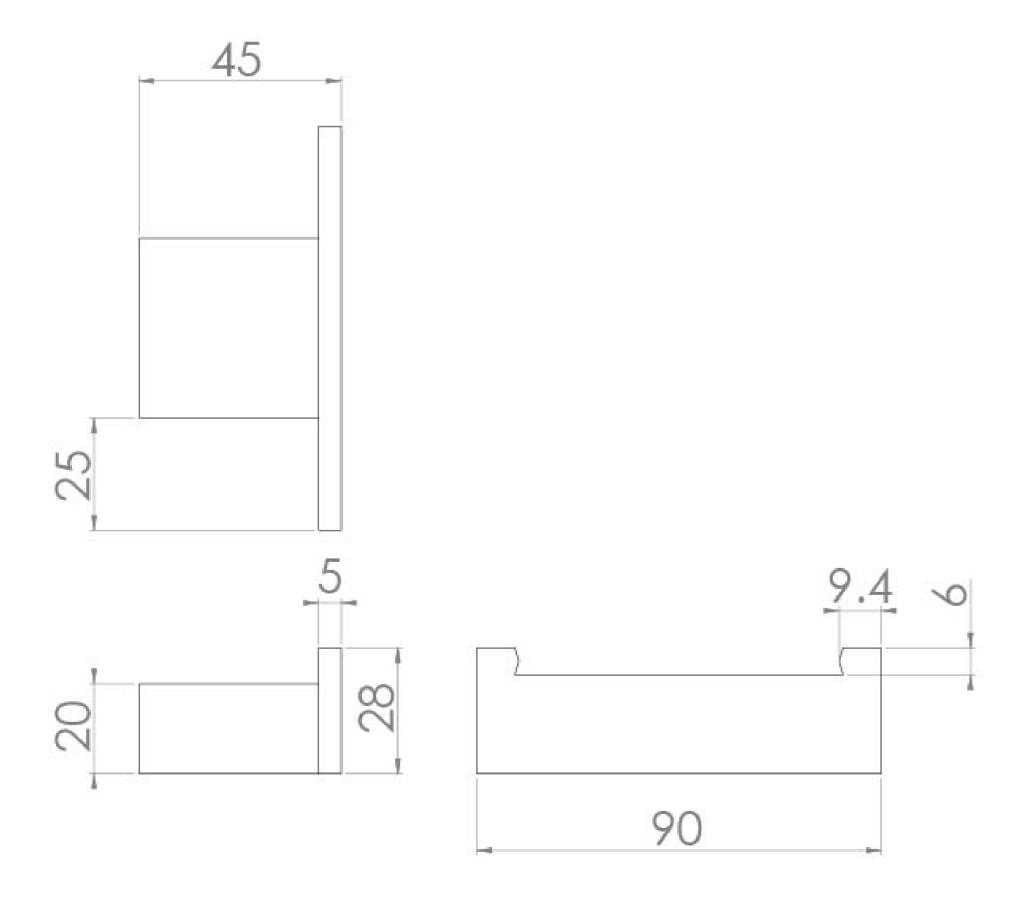

## PRODUCT INFORMATION

Finish:ChromeHeight:28mmWidth:90mmDepth:45mmMaterialBrass

Weight 0.19kg

**Product Code:** PU192

## TECHNICAL DRAWING

| Saneux reserves the right to alter the specifications and product range without prior notice. Dimensions are given as a guide only. Dimensions should not be used for surrounding furniture, fixtures and fittings until the product is on site. |
|--------------------------------------------------------------------------------------------------------------------------------------------------------------------------------------------------------------------------------------------------|
| https://saneux.com/products/pulse-double-robe-hook-chrome                                                                                                                                                                                        |
|                                                                                                                                                                                                                                                  |
|                                                                                                                                                                                                                                                  |
|                                                                                                                                                                                                                                                  |
|                                                                                                                                                                                                                                                  |