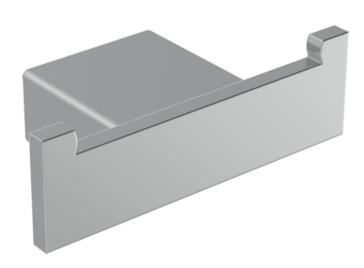

## PULSE DOUBLE ROBE HOOK - CHROME

## **DESCRIPTION**

The new PULSE accessories collection will bring a unique style to your bathroom that will compliment any basin, unit and brassware. These accessories are available in both chrome and matte black so you can add the perfect finishing touches to your desired bathroom. With its squared edges and subtle hints of curves, this collection will work particularly well with our TOOGA and FUJI brassware ranges which are both also available in chrome and matte black.