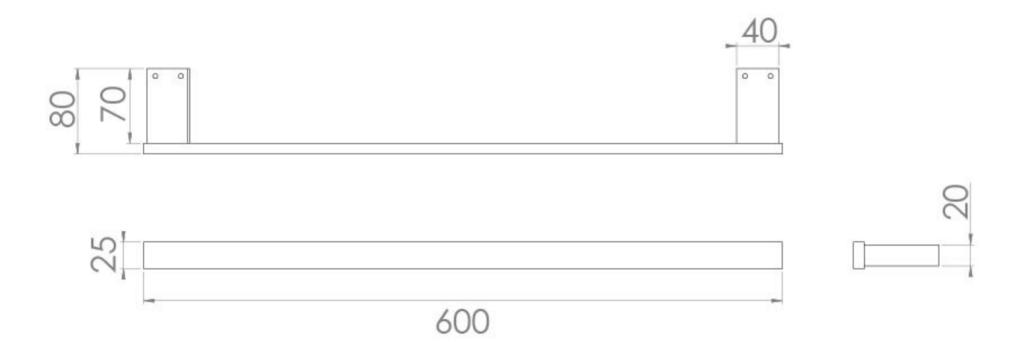

## PRODUCT INFORMATION

Finish: Matte Black (Electroplated)

Height: 25mm

Width: 600mm

Depth: 80mm

**Material** Brass

Weight 0.65kg

Product Code: PU140.MB

## TECHNICAL DRAWING

Saneux reserves the right to alter the specifications and product range without prior notice. Dimensions are given as a guide only. Dimensions should not be used for surrounding furniture, fixtures and fittings until the product is on site.