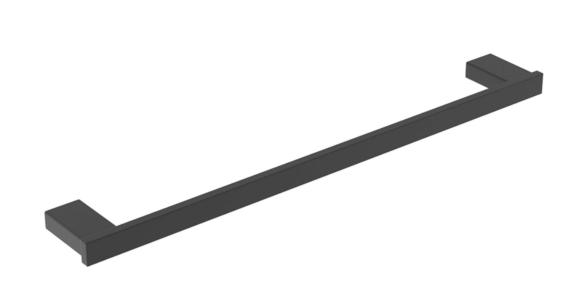

## PULSE 60CM TOWEL RAIL - MATTE BLACK

## PRODUCT INFORMATION

Finish: Matte Black (Electroplated)

Height: 25mm

Width: 600mm

Depth: 80mm

**Material** Brass

Weight 0.65kg

Product Code: PU140.MB

## DESCRIPTION

The new PULSE accessories collection will bring a unique style to your bathroom that will compliment any basin, unit and brassware. These accessories are available in both chrome and matte black so you can add the perfect finishing touches to your desired bathroom. With its squared edges and subtle hints of curves, this collection will work particularly well with our TOOGA and FUJI brassware ranges which are both also available in chrome and matte black.