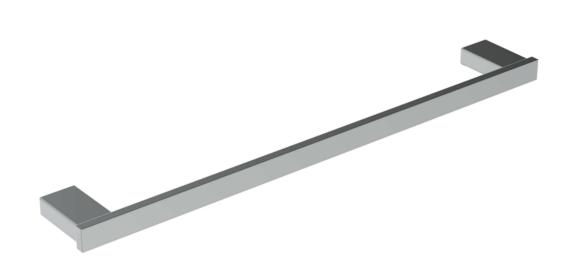

## PULSE 60CM TOWEL RAIL - CHROME

## DESCRIPTION

The new PULSE accessories collection will bring a unique style to your bathroom that will compliment any basin, unit and brassware. These accessories are available in both chrome and matte black so you can add the perfect finishing touches to your desired bathroom. With its squared edges and subtle hints of curves, this collection will work particularly well with our TOOGA and FUJI brassware ranges which are both also available in chrome and matte black.