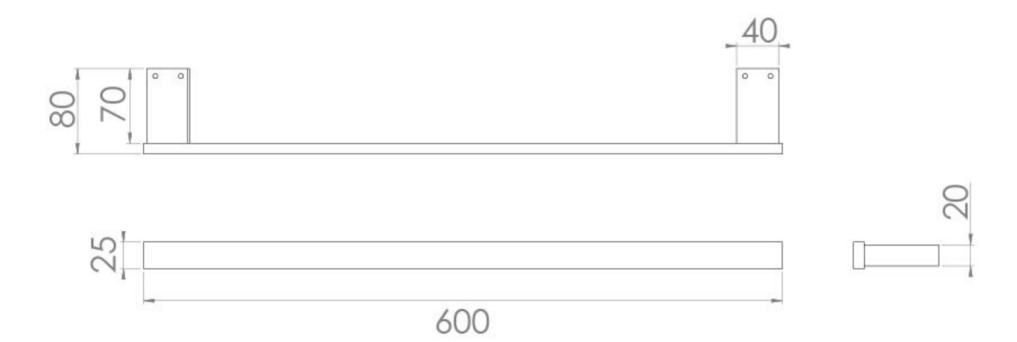

## PRODUCT INFORMATION

Finish: Chrome

Height: 25mm

Width: 600mm

Depth: 80mm

**Material** Brass

Weight 0.65kg

Product Code: PU140

## TECHNICAL DRAWING

Saneux reserves the right to alter the specifications and product range without prior notice. Dimensions are given as a guide only. Dimensions should not be used for surrounding furniture, fixtures and fittings until the product is on site.