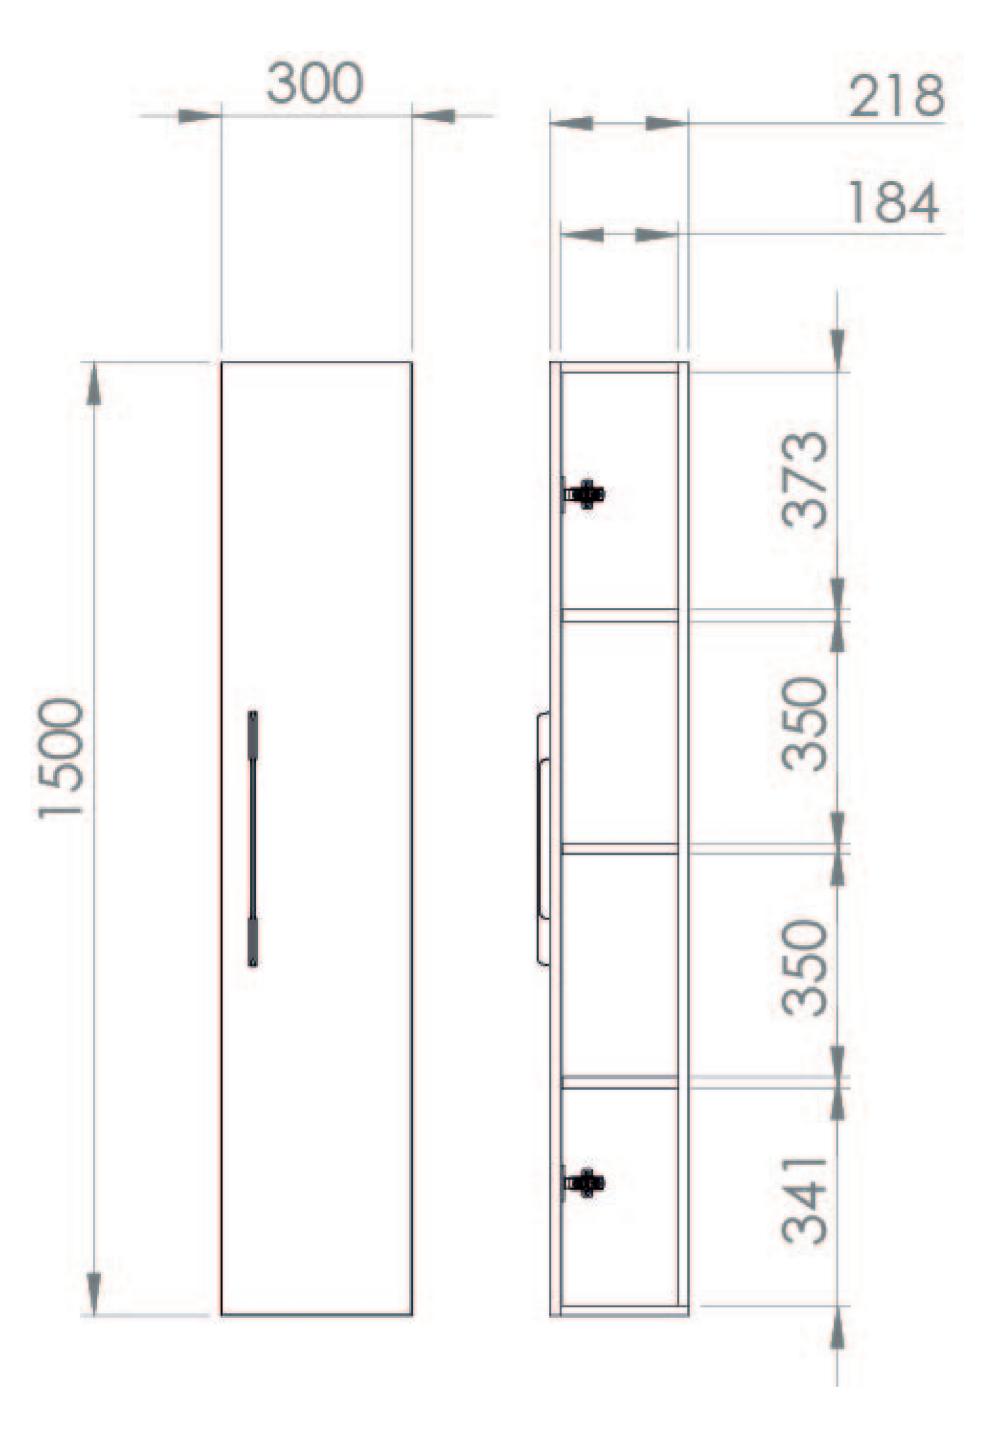

## **PRODUCT INFORMATION**

| Finish:            | Matte Iron Grey         |
|--------------------|-------------------------|
| Height:            | 1500mm                  |
| Width:             | 300mm                   |
| Depth:             | 218mm                   |
| Material           | MFC                     |
| Weight             | 17.7kg                  |
| Shelf Quantity     | 3x wooden fixed shelves |
| Guarantee          | 5 years                 |
| Configuration      | 1 Door                  |
| Door Type          | Soft close              |
| Handle(s) Required | 1, purchase separately  |
| Door Opening       | Reversible              |

## TECHNICAL DRAWING

Saneux reserves the right to alter the specifications and product range without prior notice. Dimensions are given as a guide only. Dimensions should not be used for surrounding furniture, fixtures and fittings until the product is on site.