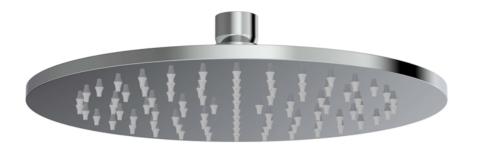

# COS 250X8MM ROUND SHOWER HEAD - CHROME

# DESCRIPTION

COS Standard Round Shower Head 250mm x 8mm / Chrome

The COS collection was designed to create brassware that was both modern and classic to suit any style of bathroom. This COS standard shower head perfectly suits our round shower arms in this same range.