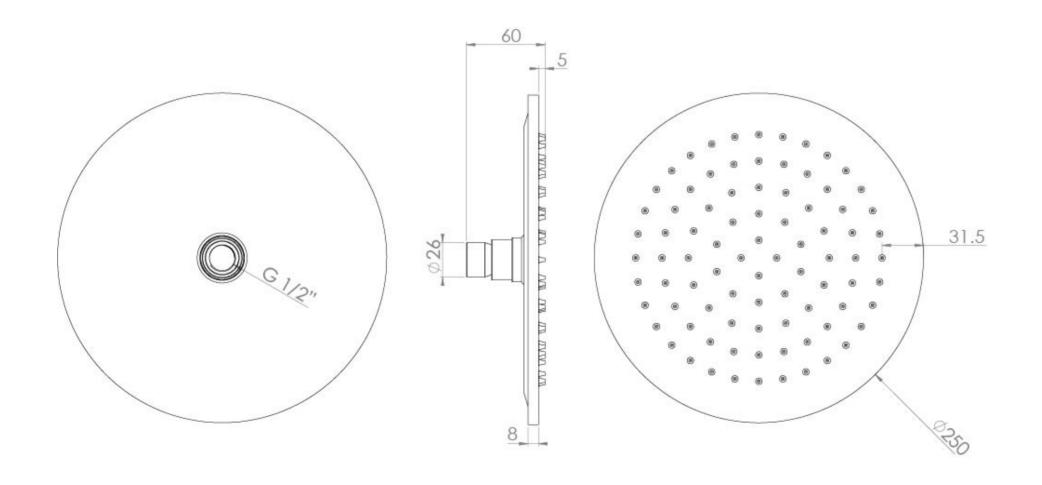

# PRODUCT INFORMATION

| Finish:   | Chrome  |
|-----------|---------|
| Height:   | 60mm    |
| Width:    | 250mm   |
| Depth:    | 250mm   |
| Material  | Brass   |
| Weight    | 1.36kg  |
| Guarantee | 5 years |

## **TECHNICAL DRAWING**