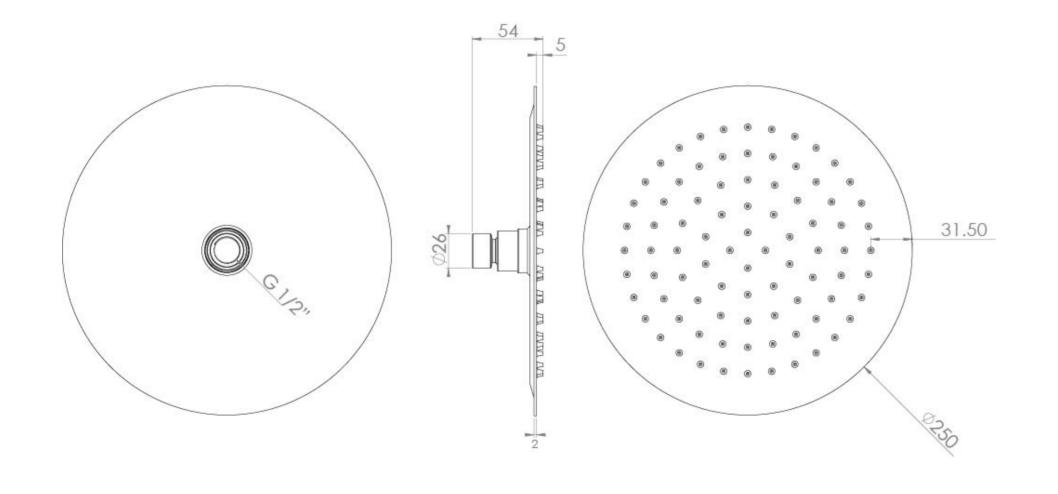

## TECHNICAL DRAWING

## COS 250X2MM SLIM ROUND SHOWER HEAD - CHROME

PRODUCT INFORMATION

Finish: Chrome

Height: 54mm

Width: 250mm

Depth: 250mm

**Material** Brass

Weight 1.23kg