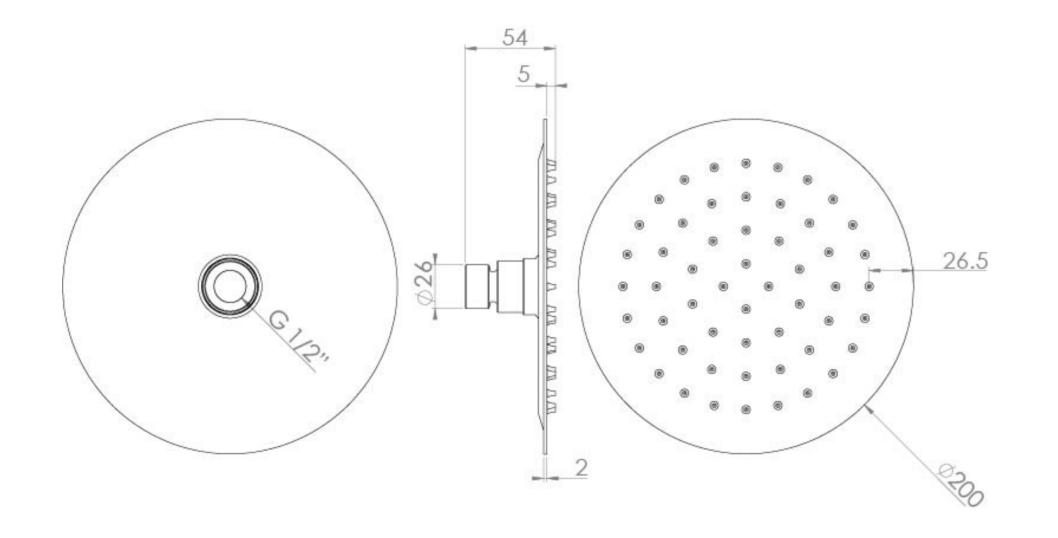

## COS 200X2MM SLIM ROUND SHOWER HEAD - CHROME

PRODUCT INFORMATION

Finish: Chrome

Height: 54mm

Width: 200mm

Depth: 200mm

**Material** Brass

Weight 0.84kg

## TECHNICAL DRAWING