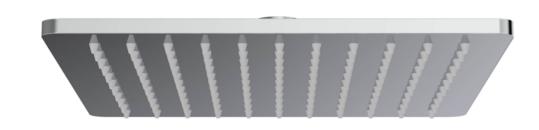

## TOOGA 250X8MM SQUARE SHOWER HEAD - CHROME

PRODUCT INFORMATION

Finish: Chrome

Height: 61mm

Width: 250mm

Depth: 250mm

**Material** Brass

Weight 1.61kg

## **DESCRIPTION**

TOOGA Standard Square Shower Head 250mm x 8mm / Chrome

Our **TOOGA** collection is now in both chrome and matte black finishes. With its simplistic and minimalist design, the **TOOGA** collection of brassware makes for a great pairing with many of our ceramic and furniture ranges such as **MATTEO** and **AUSTEN**.