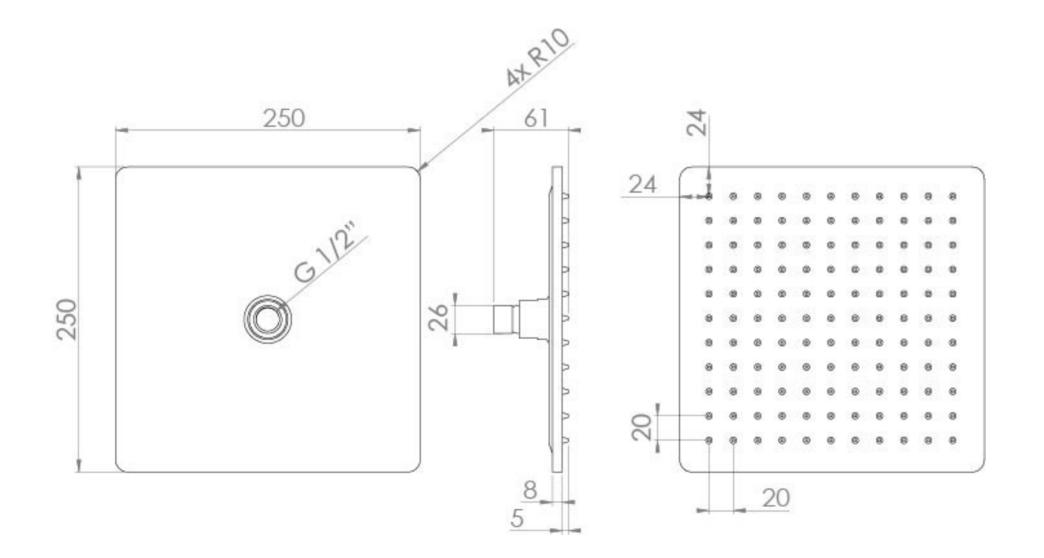

## TECHNICAL DRAWING

## TOOGA 250X8MM SQUARE SHOWER HEAD - CHROME

PRODUCT INFORMATION

Finish: Chrome

Height: 61mm

Width: 250mm

Depth: 250mm

**Material** Brass

Weight 1.61kg