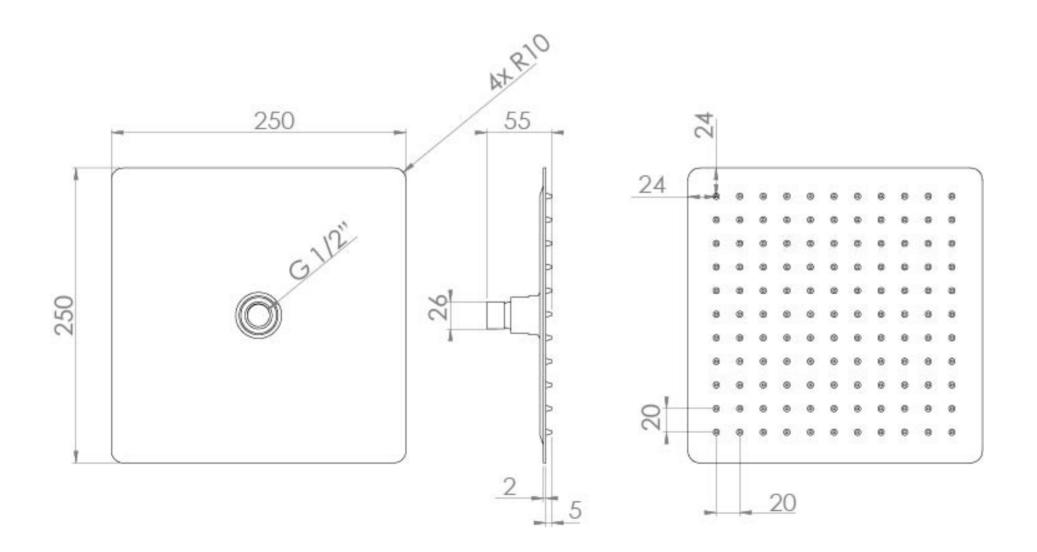

## **PRODUCT INFORMATION**

| Finish:   | Matte Black (Electroplated) |
|-----------|-----------------------------|
| Height:   | 55mm                        |
| Width:    | 250mm                       |
| Depth:    | 250mm                       |
| Material  | Brass                       |
| Weight    | 1.44kg                      |
| Guarantee | 5 years                     |