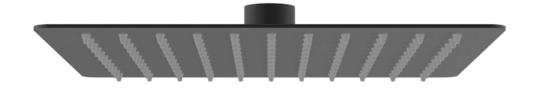

## TOOGA 250X2MM SLIM SQUARE SHOWER HEAD -MATTE BLACK

## DESCRIPTION

TOOGA Slim Square Shower Head 250mm x 2mm / Matte Black

Our TOOGA collection is now in both chrome and matte black finishes. With its simplistic and minimalist design, the TOOGA collection of brassware makes for a great pairing with many of our ceramic and furniture ranges such as MATTEO and AUSTEN.