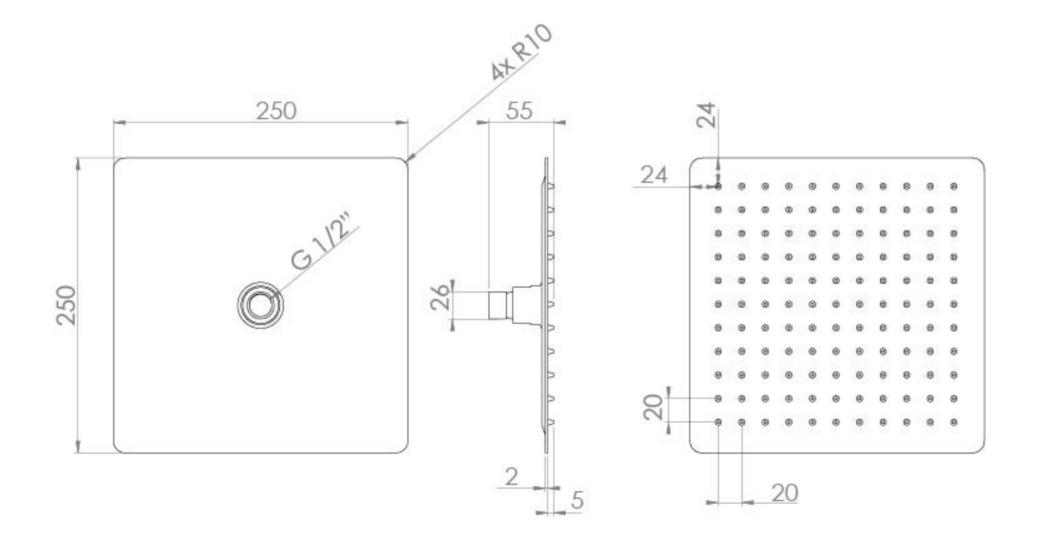

### TECHNICAL DRAWING

#### PRODUCT INFORMATION

Finish:ChromeHeight:55mmWidth:250mmDepth:250mmMaterialBrassWeight1.44kg

Product Code: TO224