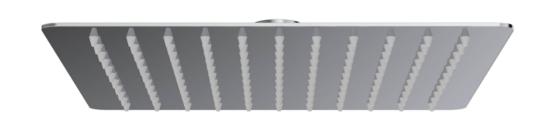

# TOOGA 250X2MM SLIM SQUARE SHOWER HEAD - CHROME

### **DESCRIPTION**

TOOGA Slim Square Shower Head 250mm x 2mm / Chrome

Our **TOOGA** collection is now in both chrome and matte black finishes. With its simplistic and minimalist design, the **TOOGA** collection of brassware makes for a great pairing with many of our ceramic and furniture ranges such as **MATTEO** and **AUSTEN**.