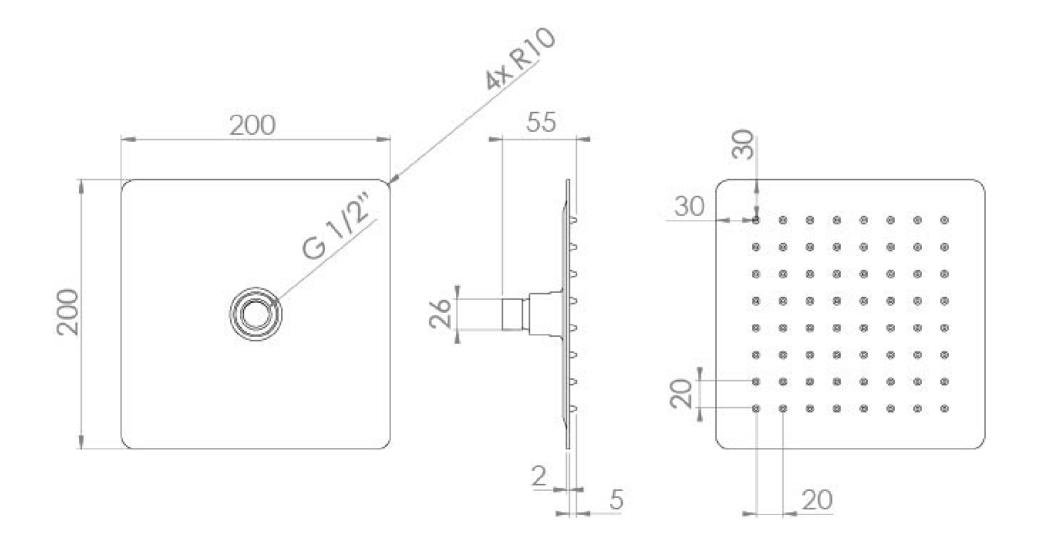

## **PRODUCT INFORMATION**

| Finish:   | Matte Black (Electroplated) |
|-----------|-----------------------------|
| Height:   | 55mm                        |
| Width:    | 200mm                       |
| Depth:    | 200mm                       |
| Material  | Brass                       |
| Weight    | 0.97kg                      |
| Guarantee | 5 years                     |