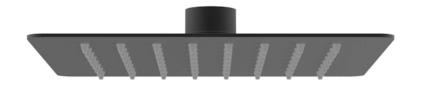

## TOOGA 200X2MM SLIM SQUARE SHOWER HEAD -MATTE BLACK

## DESCRIPTION

TOOGA Slim Square Shower Head 200mm x 2mm / Matte Black

Our TOOGA collection is now in both chrome and matte black finishes. With its simplistic and minimalist design, the TOOGA collection of brassware makes for a great pairing with many of our ceramic and furniture ranges such as MATTEO and AUSTEN.