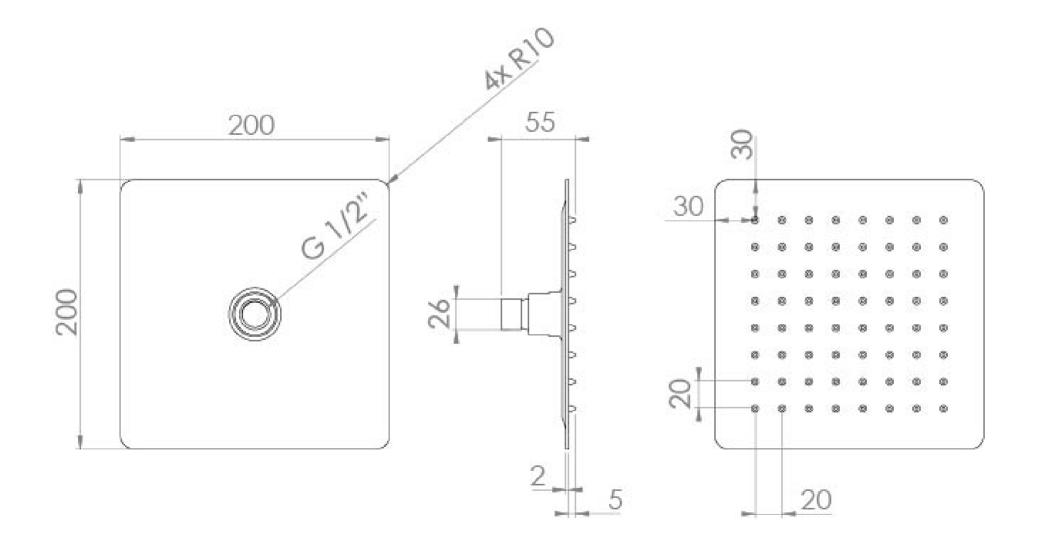

## **PRODUCT INFORMATION**

| Finish:   | Chrome  |
|-----------|---------|
| Height:   | 55mm    |
| Width:    | 200mm   |
| Depth:    | 200mm   |
| Material  | Brass   |
| Weight    | 0.97kg  |
| Guarantee | 5 years |