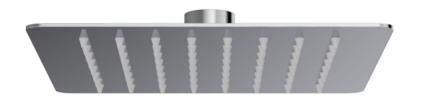

## TOOGA 200X2MM SLIM SQUARE SHOWER HEAD -CHROME

## DESCRIPTION

TOOGA Slim Square Shower Head 200mm x 2mm / Chrome

Our TOOGA collection is now in both chrome and matte black finishes. With its simplistic and minimalist design, the TOOGA collection of brassware makes for a great pairing with many of our ceramic and furniture ranges such as MATTEO and AUSTEN.