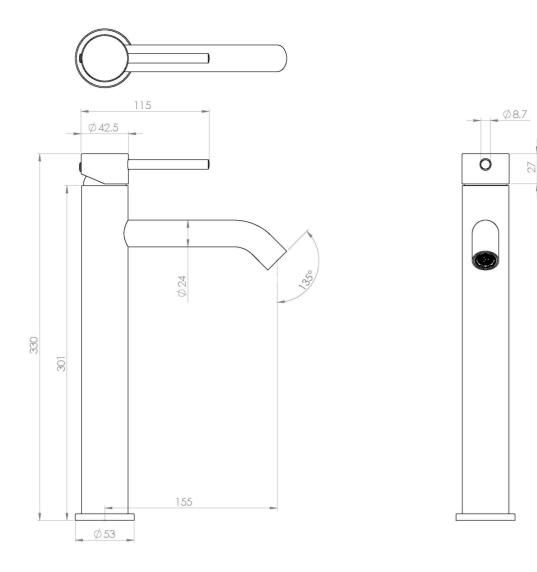

## TECHNICAL DRAWING

# COS TALL BASIN MIXER WITH KNURLED HANDLE -MATTE BLACK

Finish: Matte Black (Electroplated) Height: 329.6mm Width: 53mm Depth: 176.7mm Material Brass Weight 1.63kg Approvals/Standards WRAS Not included, purchase separately Waste 5 years Guarantee Spout Projection (mm) 155.5mm Pair with a countertop basin **Other Features** 