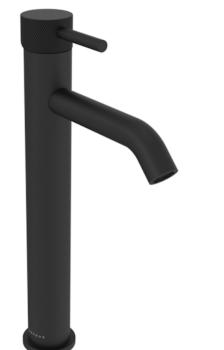

# COS TALL BASIN MIXER WITH KNURLED HANDLE -MATTE BLACK

Finish: Matte Black (Electroplated) Height: 329.6mm Width: 53mm Depth: 176.7mm Material Brass Weight 1.63kg Approvals/Standards WRAS Not included, purchase separately Waste 5 years Guarantee Spout Projection (mm) 155.5mm Pair with a countertop basin **Other Features** 

## **PRODUCT INFORMATION**

Upgrade your basin mixer and opt for this COS tall basin mixer with an industrial style knurled handle in the matte black finish. It will match any of our ceramic and furniture ranges, but it is best suited with a countertop basin and countertop because of its height.