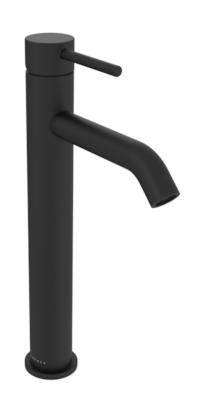

# COS TALL BASIN MIXER - MATTE BLACK

Product Code: CO204.MB

### PRODUCT INFORMATION

Finish: Matte Black (Electroplated)

Height: 329.6mm

Width: 53mm

**Depth:** 176.7mm

**Material** Brass

Weight 1.63kg

**Approvals/Standards** WRAS

### **DESCRIPTION**

The COS collection was designed to create brassware that was both modern and classic to suit any style of bathroom.

This COS tall mixer in matte black is a great option and will perfectly match any of our ceramic and furniture ranges. It is best suited with a countertop basin and countertop because of its height.