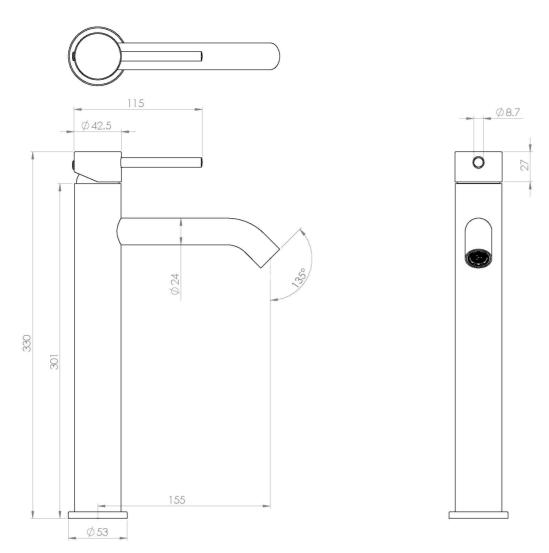

## TECHNICAL DRAWING

### PRODUCT INFORMATION

Finish: Matte Black (Electroplated)

Height: 329.6mm

Width: 53mm

**Depth:** 176.7mm

**Material** Brass

Weight 1.63kg

**Approvals/Standards** WRAS

Compatible Aerator(s) Cache TJ

Waste Not included, purchase separately

**Guarantee** 5 years

Spout Projection (mm) 155.5mm

Other Features Pair with a countertop basin