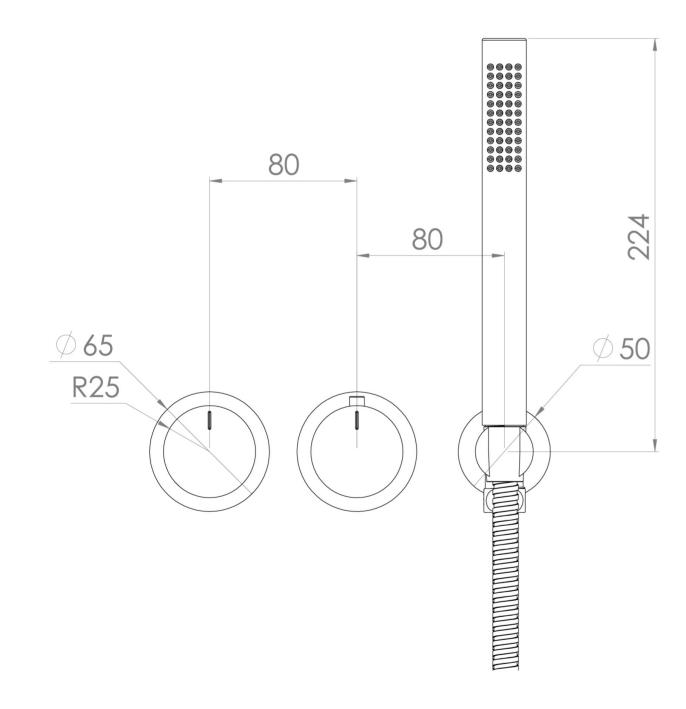

## COS 2 WAY THERMOSTATIC SHOWER RING VALVE KIT - W/ FLUTED HANDLE & HANDSET - LANDSCAPE - BRUSHED BRONZE



Product Code: CO320LRV.H.FBR

## PRODUCT INFORMATION

**Finish:** Brushed Bronze (PVD)

Outlets: 2 Outlets

**Material** Brass

**Guarantee** 5 years

Outlets 2

### TECHNICAL DRAWING



# 45 4

### FLOW RATE

O.5 Bar - Flowrate: 7.8 I/min

O 1 Bar - Flowrate: 16 I/min

2 Bar - Flowrate: 22.5 I/min

O 3 Bar - Flowrate: 28.5 I/min

5 Bar - Flowrate: 24.2 I/min

Saneux reserves the right to alter the specifications and product range without prior notice. Dimensions are given as a guide only. Dimensions should not be used for surrounding furniture, fixtures and fittings until the product is on site.

https://saneux.com/products/cos-2-way-thermostatic-shower-ring-valve-kit-w-fluted-handle-handset-landscape-brushed-bronze