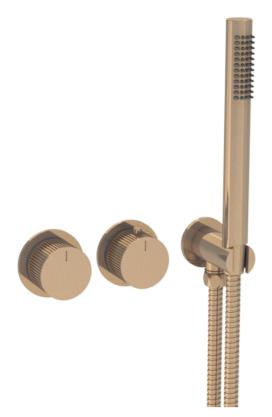

## COS 2 WAY THERMOSTATIC SHOWER RING VALVE KIT - W/ FLUTED HANDLE & HANDSET - LANDSCAPE - BRUSHED BRONZE

Product Code: CO320LRV.H.FBR

## PRODUCT INFORMATION

**Finish:** Brushed Bronze (PVD)

Outlets: 2 Outlets

**Material** Brass

**Guarantee** 5 years

Outlets 2