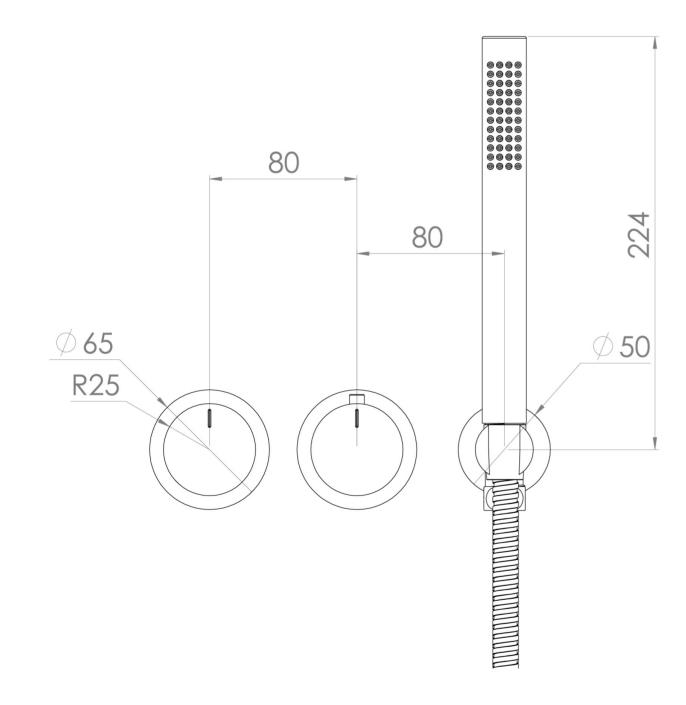

# COS 2 WAY THERMOSTATIC SHOWER RING VALVE KIT - W/ FLUTED HANDLE & HANDSET - LANDSCAPE - SATIN BLACK



Product Code: CO320LRV.H.FSB

## PRODUCT INFORMATION

Finish: Satin Black (PVD)

Outlets: 2 Outlets

Material Brass

**Guarantee** 5 years

Outlets 2

### TECHNICAL DRAWING



# 45 4

# FLOW RATE

O.5 Bar - Flowrate: 7.8 l/min

O 1 Bar - Flowrate: 16 I/min

O 2 Bar - Flowrate: 22.5 l/min

O 3 Bar - Flowrate: 28.5 I/min

5 Bar - Flowrate: 24.2 I/min

Saneux reserves the right to alter the specifications and product range without prior notice. Dimensions are given as a guide only. Dimensions should not be used for surrounding furniture, fixtures and fittings until the product is on site.

https://saneux.com/products/cos-2-way-thermostatic-shower-ring-valve-kit-w-fluted-handle-handset-landscape-satin-black