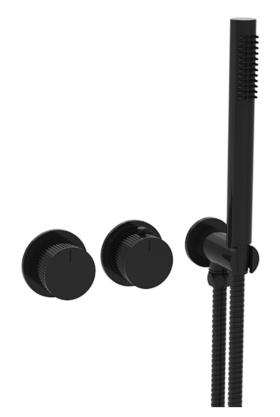

# COS 2 WAY THERMOSTATIC SHOWER RING VALVE KIT - W/ FLUTED HANDLE & HANDSET - LANDSCAPE - SATIN BLACK

Product Code: CO320LRV.H.FSB

## PRODUCT INFORMATION

Finish: Satin Black (PVD)

Outlets: 2 Outlets

Material Brass

**Guarantee** 5 years

Outlets 2