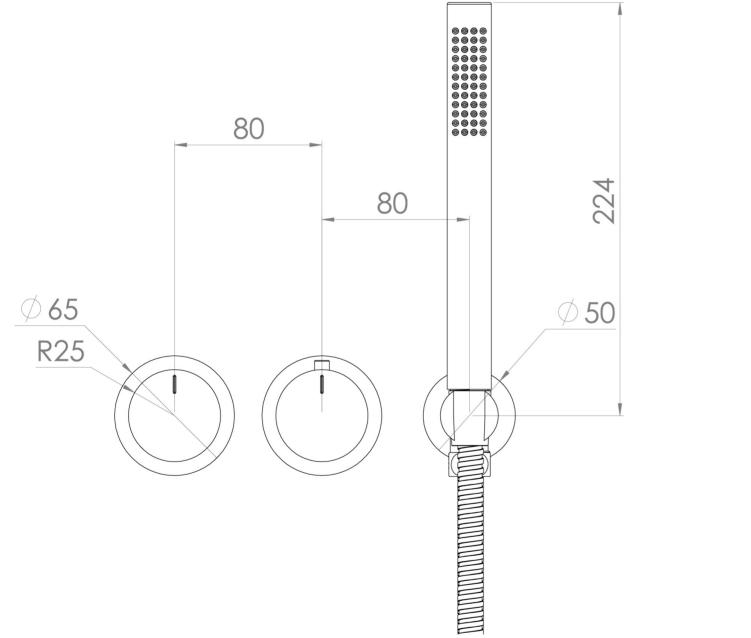

## COS 2 WAY THERMOSTATIC SHOWER RING VALVE KIT - W/ FLUTED HANDLE & HANDSET - LANDSCAPE -BRUSHED NICKEL



| Finish:   | Brushed Nickel (PVD) |
|-----------|----------------------|
| Outlets:  | 2 Outlets            |
| Material  | Brass                |
| Guarantee | 5 years              |
| Outlets   | 2                    |

**PRODUCT INFORMATION** 

Product Code: CO320LRV.H.FBN

## **TECHNICAL DRAWING**



## FLOW RATE

<sup>O</sup> 0.5 Bar - Flowrate: 7.8 l/min

- <sup>0</sup> 1 Bar Flowrate: 16 l/min
- <sup>O</sup> 2 Bar Flowrate: 22.5 l/min
- <sup>O</sup> 3 Bar Flowrate: 28.5 l/min

0 5 Bar - Flowrate: 24.2 l/min

45

Saneux reserves the right to alter the specifications and product range without prior notice. Dimensions are given as a guide only. Dimensions should not be used for surrounding furniture, fixtures and fittings until the product is on site.

https://saneux.com/products/cos-2-way-thermostatic-shower-ring-valve-kit-w-fluted-handle-handset-landscape-brushed-nickel