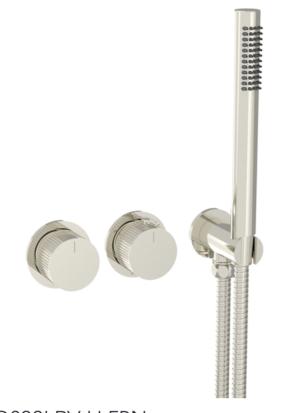

## COS 2 WAY THERMOSTATIC SHOWER RING VALVE KIT - W/ FLUTED HANDLE & HANDSET - LANDSCAPE -BRUSHED NICKEL

| Finish:   | Brushed Nickel (PVD) |
|-----------|----------------------|
| Outlets:  | 2 Outlets            |
| Material  | Brass                |
| Guarantee | 5 years              |
| Outlets   | 2                    |

**PRODUCT INFORMATION** 

Product Code: CO320LRV.H.FBN