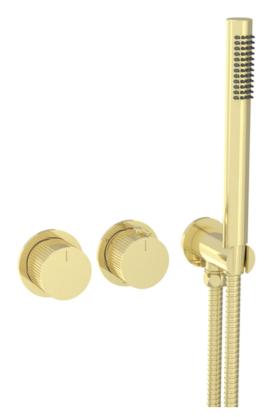

## COS 2 WAY THERMOSTATIC SHOWER RING VALVE KIT - W/ FLUTED HANDLE & HANDSET - LANDSCAPE - BRUSHED BRASS

Product Code: CO320LRV.H.FBB

## PRODUCT INFORMATION

**Finish:** Brushed Brass (PVD)

Outlets: 2 Outlets

**Material** Brass

**Guarantee** 5 years

Outlets 2