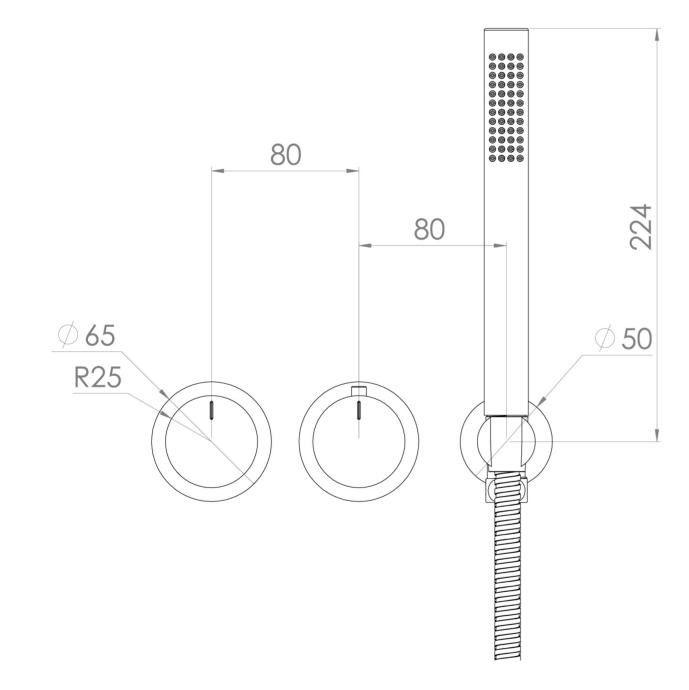

## TECHNICAL DRAWING

FLOW RATE

O.5 Bar - Flowrate: 7.8 I/min

O 1 Bar - Flowrate: 16 I/min

O 2 Bar - Flowrate: 22.5 I/min

O 3 Bar - Flowrate: 28.5 I/min

O 5 Bar - Flowrate: 24.2 I/min

Saneux reserves the right to alter the specifications and product range without prior notice. Dimensions are given as a guide only. Dimensions should not be used for surrounding furniture, fixtures and fittings until the product is on site.