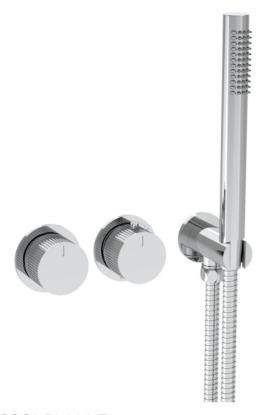

## COS 2 WAY THERMOSTATIC SHOWER RING VALVE KIT - W/ FLUTED HANDLE & HANDSET - LANDSCAPE - CHROME

**Product Code:** CO320LRV.H.F

## PRODUCT INFORMATION

Finish: Chrome

Outlets: 2 Outlets

Material Brass

**Guarantee** 5 years

Outlets 2