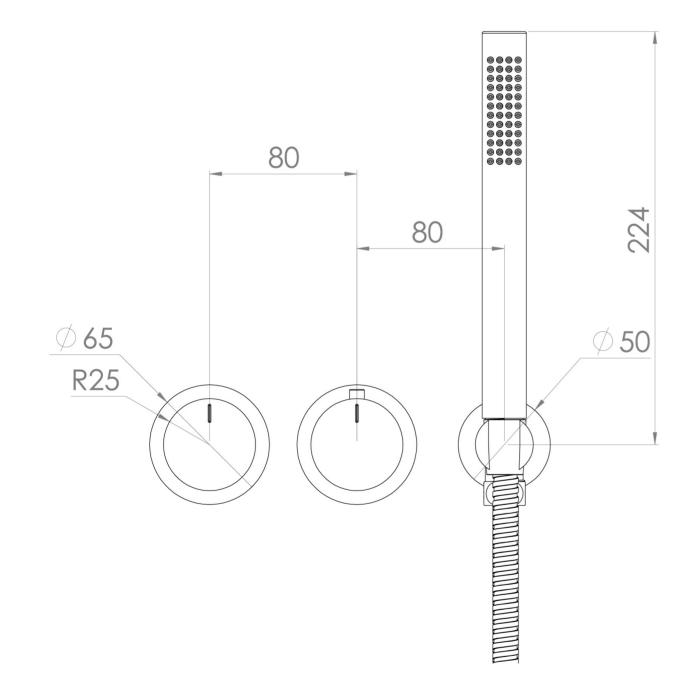

## COS 2 WAY THERMOSTATIC SHOWER RING VALVE KIT - W/ FLUTED HANDLE & HANDSET - LANDSCAPE - CHROME



**Product Code:** CO320LRV.H.F

## PRODUCT INFORMATION

Finish: Chrome

Outlets: 2 Outlets

Material Brass

**Guarantee** 5 years

Outlets 2

## TECHNICAL DRAWING



## FLOW RATE

O.5 Bar - Flowrate: 7.8 I/min

O 1 Bar - Flowrate: 16 I/min

O 2 Bar - Flowrate: 22.5 l/min

O 3 Bar - Flowrate: 28.5 I/min

O 5 Bar - Flowrate: 24.2 I/min

Saneux reserves the right to alter the specifications and product range without prior notice. Dimensions are given as a guide only. Dimensions should not be used for surrounding furniture, fixtures and fittings until the product is on site.

45

https://saneux.com/products/cos-2-way-thermostatic-shower-ring-valve-kit-w-fluted-handle-handset-landscape-chrome